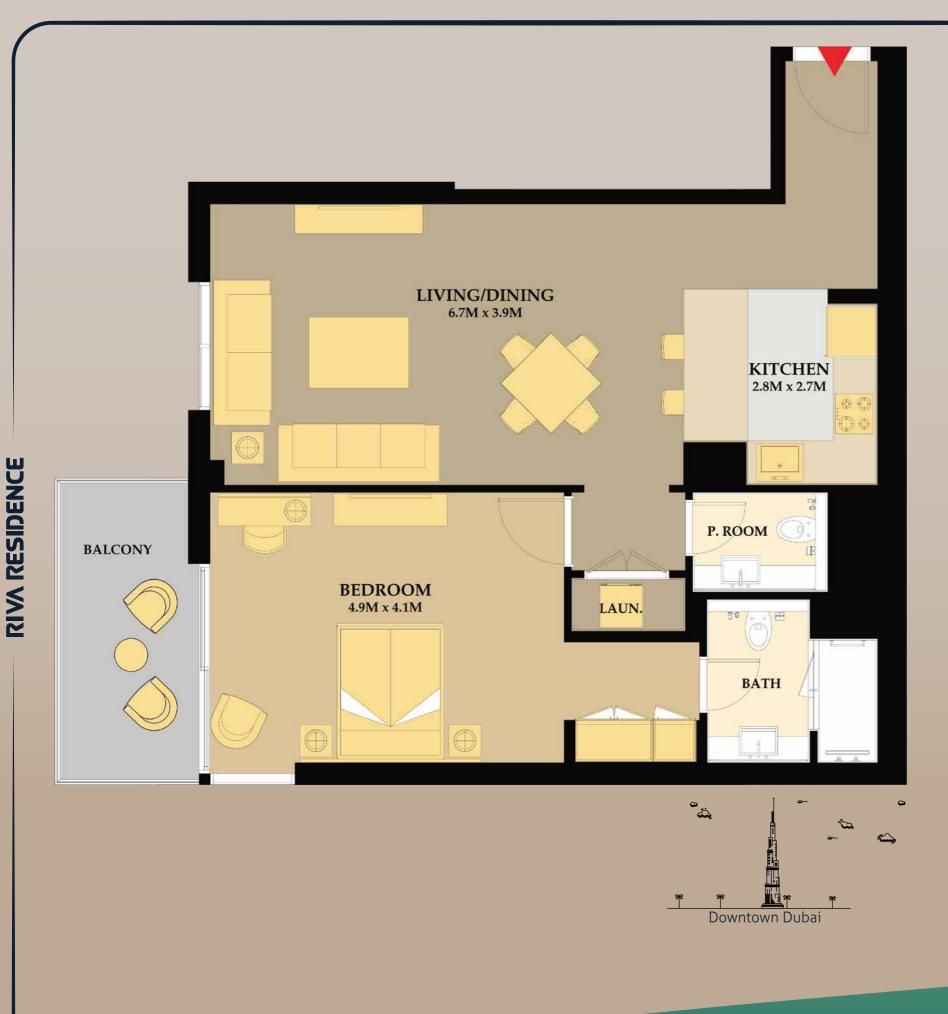

1st Floor

Unit # 01 & 04 : 1BR Type 1(A)
Apartment Area : 708 Sq.Ft
Balcony : 93 Sq.Ft.
Total Area : 801 Sq.Ft.

Typical Floor 1 (2<sup>nd</sup> - 4<sup>th</sup> & 7<sup>th</sup>)

Downtown Dubai

Unit # 02 & 03 : 2BR Type 1(A)
Apartment Area : 1,212 Sq.Ft.
Balcony : 111 Sq.Ft.
Total Area : 1,322 Sq.Ft.