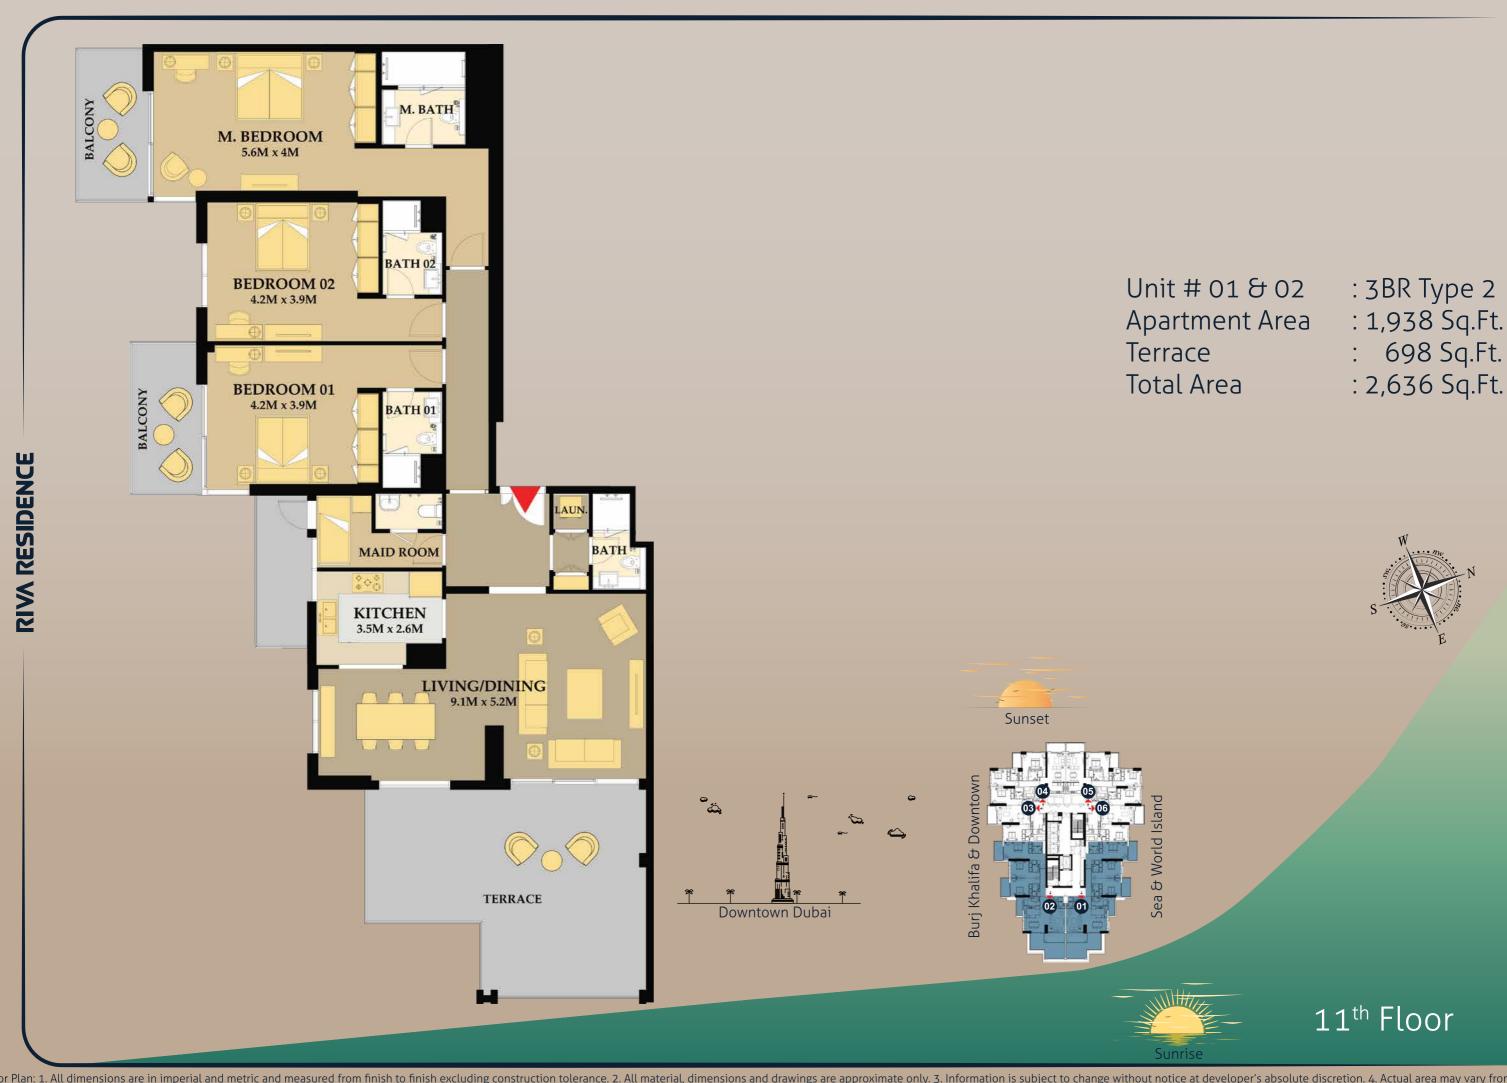

BATH .

BALCONY

LIVING/DINING 9.1M x 5.2M

Unit # 03 & 06 : 2BR Type 4
Apartment Area : 1,237 Sq.Ft.
Balcony : 99 Sq.Ft.
Total Area : 1,336 Sq.Ft.

Typical Floor 3 (12<sup>th</sup> - 14<sup>th</sup>)

Unit # 04 & 05 : 2BR Type 5
Apartment Area : 1,323 Sq.Ft.
Balcony : 181 Sq.Ft.
Total Area : 1,504 Sq.Ft.

Typical Floor 3 (12<sup>th</sup> - 14<sup>th</sup>)

Unit # 02 & 04 : 3BR Type 4
Apartment Area : 1,981 Sq.Ft.
Balcony : 66 Sq.Ft.
Total Area : 2,047 Sq.Ft.

: 3BR Type 3(A)

: 2,148 Sq.Ft.

: 110 Sq.Ft.

: 2,258 Sq.Ft.