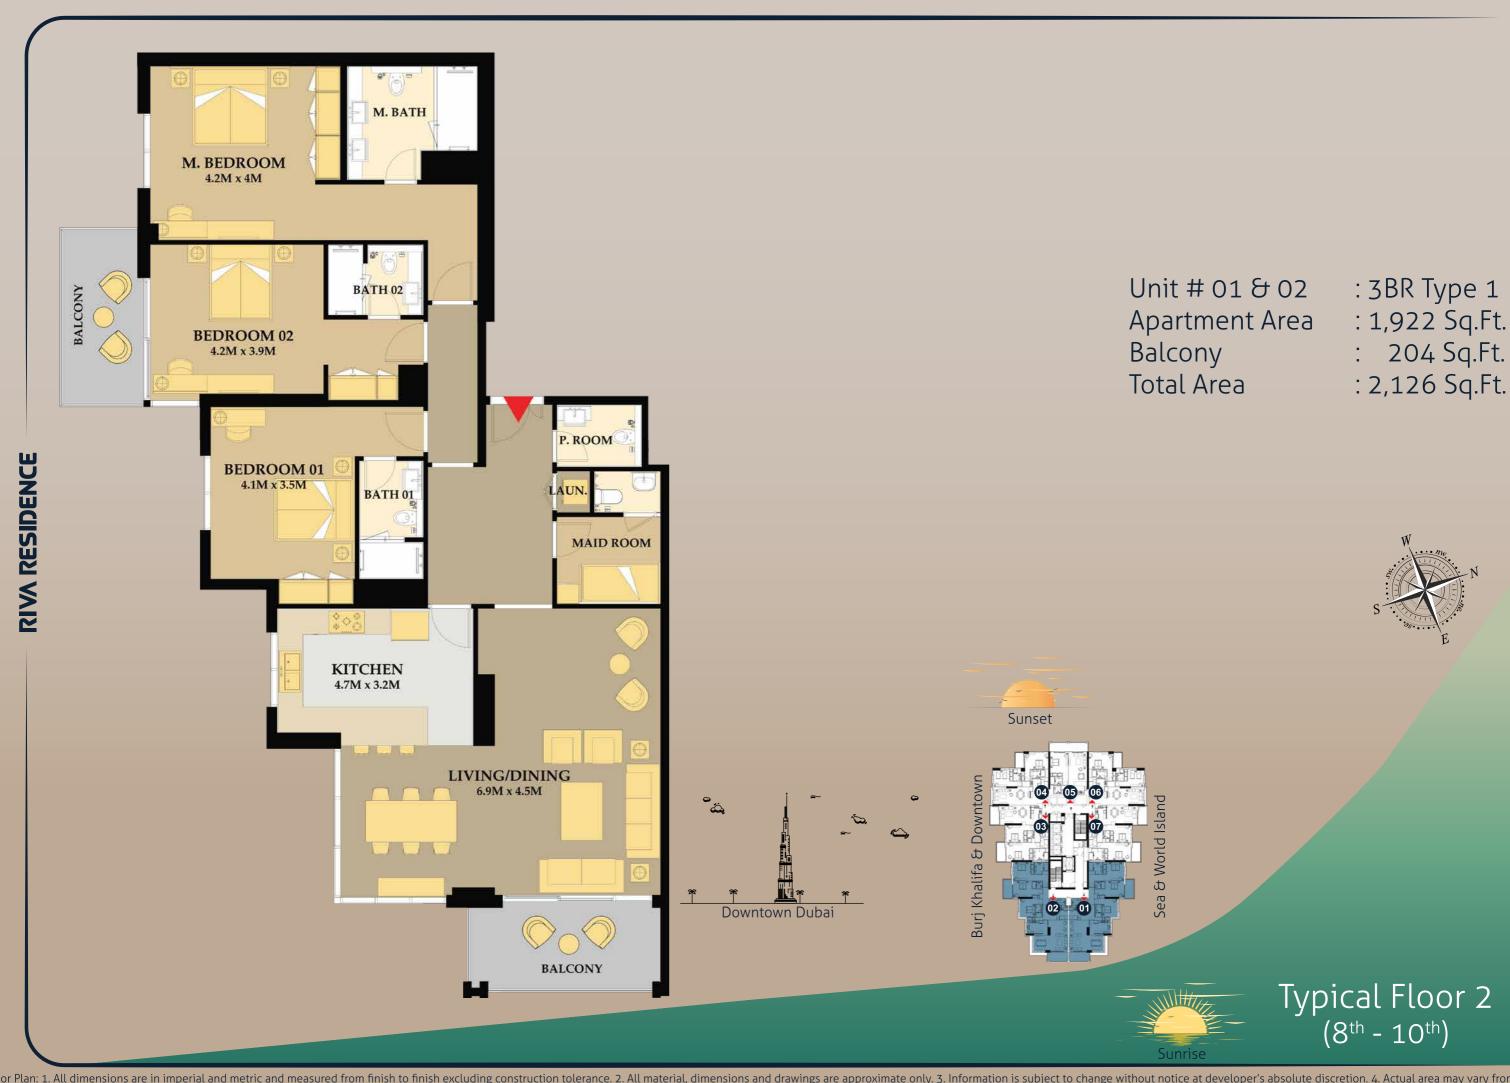

Unit # 03 & 06 : 2BR Type 4
Apartment Area : 1,237 Sq.Ft.
Balcony : 99 Sq.Ft.
Total Area : 1,336 Sq.Ft.

Sunset

Unit # 01 & 02 : 3BR Type 2(A)
Apartment Area : 1,939 Sq.Ft.
Balcony : 297 Sq.Ft.
Total Area : 2,235 Sq.Ft.