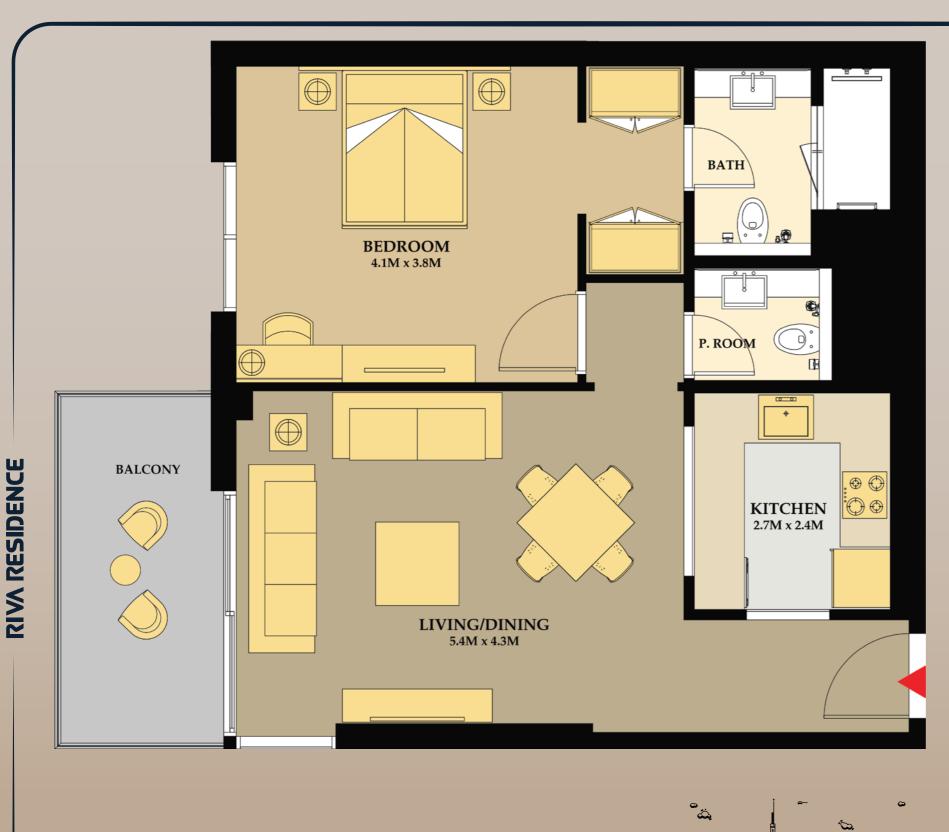

Unit # 05 & 11 : 1BR Type 2(A)

Apartment Area : 855 Sq.Ft.
Balcony : 93 Sq.Ft.
Total Area : 948 Sq.Ft.

Unit # 06 & 10 : 1BR Type 3(A)
Apartment Area : 803 Sq.Ft.
Balcony : 99 Sq.Ft.
Total Area : 902 Sq.Ft.