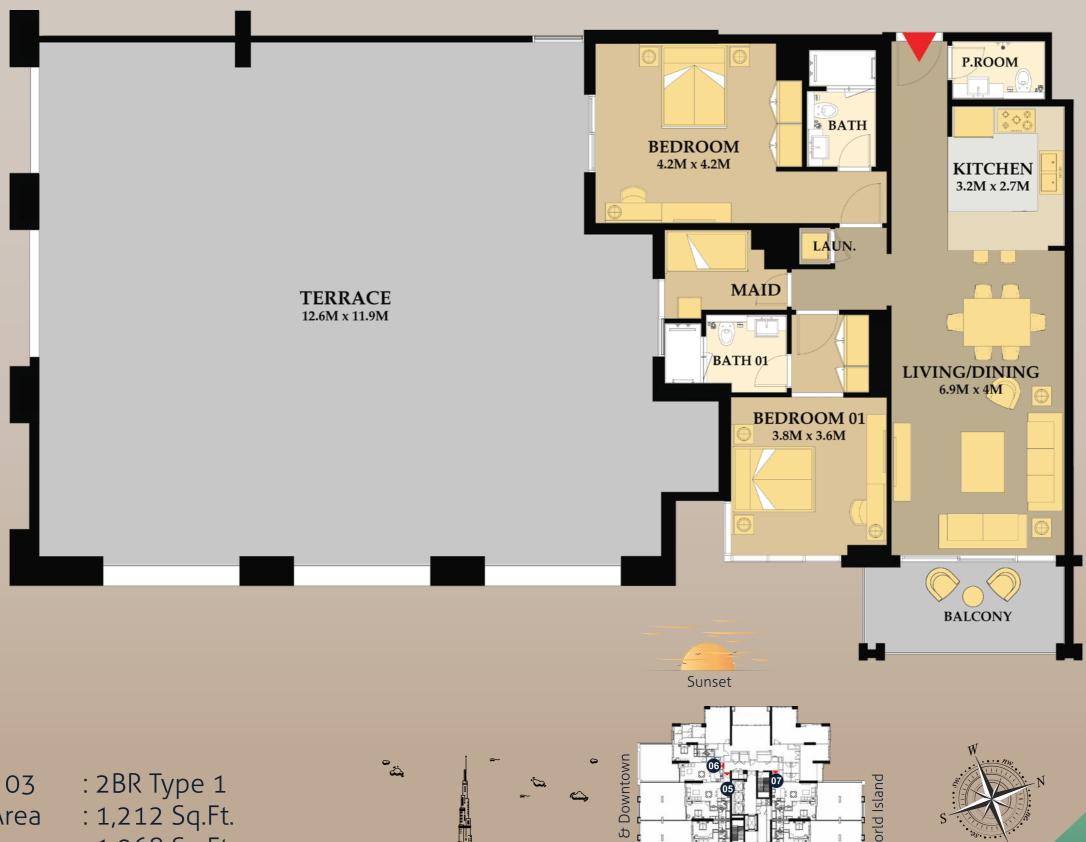

1st Floor

Unit # 01 & 04 : 1BR Type 1(A)
Apartment Area : 708 Sq.Ft
Balcony : 93 Sq.Ft.
Total Area : 801 Sq.Ft.

Typical Floor 1 (2<sup>nd</sup> - 4<sup>th</sup> & 7<sup>th</sup>)

Downtown Dubai

Unit # 02 & 03 : 2BR Type 1(A)
Apartment Area : 1,212 Sq.Ft.
Balcony : 111 Sq.Ft.
Total Area : 1,322 Sq.Ft.