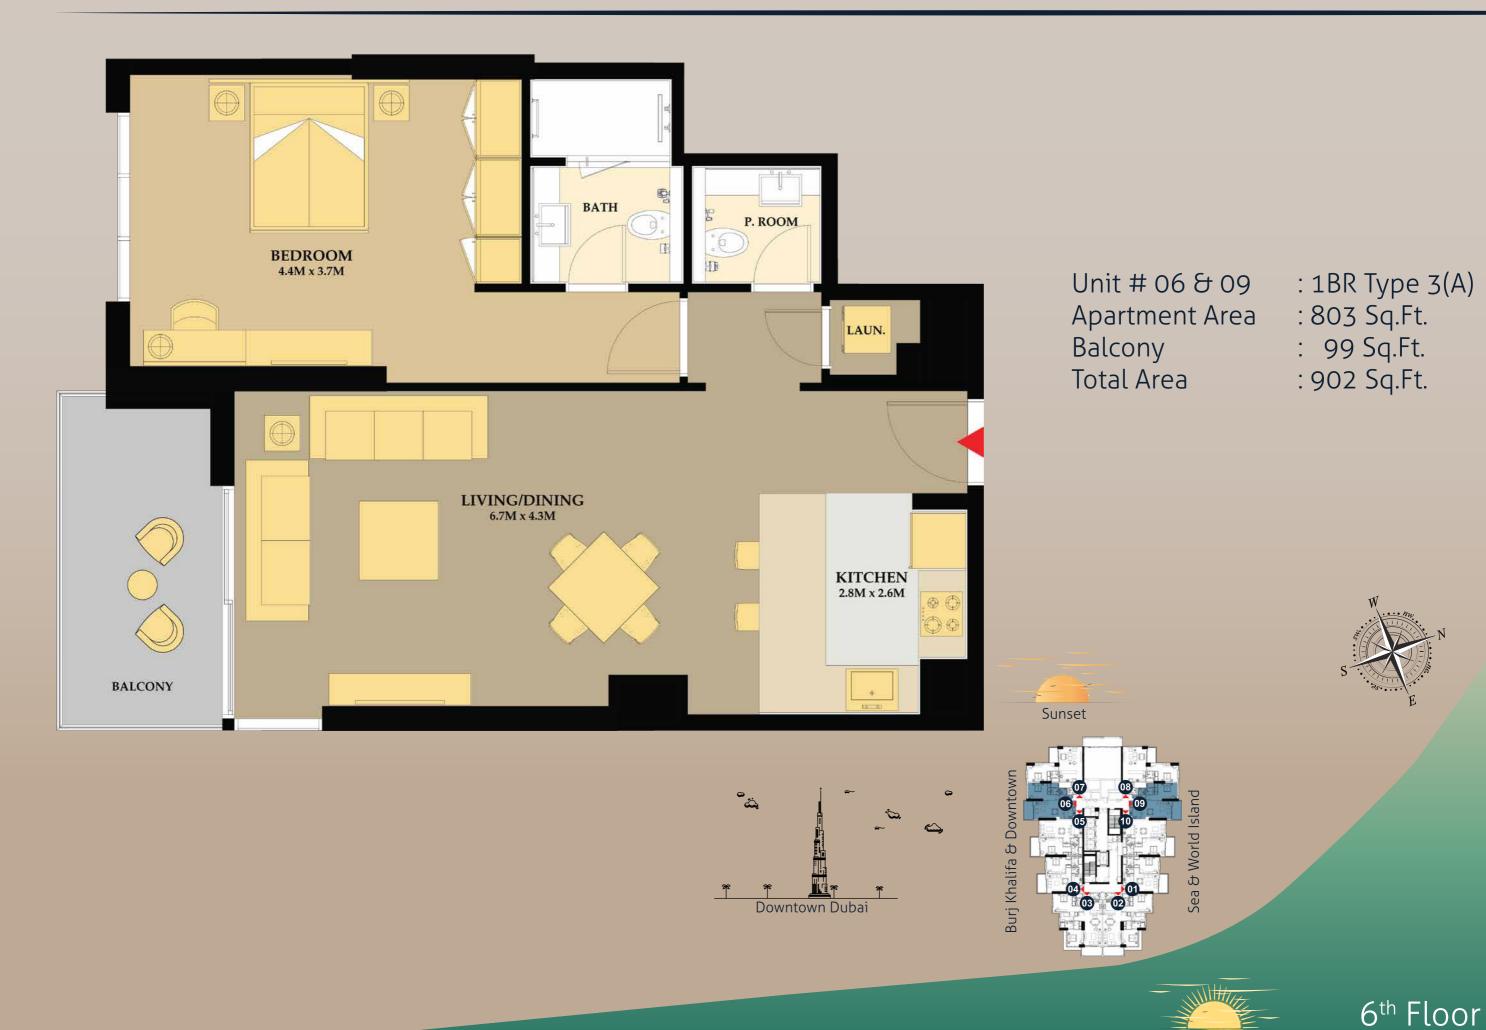

Unit # 05 & 11 : 1BR Type 2(A)

Apartment Area : 855 Sq.Ft.
Balcony : 93 Sq.Ft.
Total Area : 948 Sq.Ft.

Unit # 06 & 10 : 1BR Type 3(A)
Apartment Area : 803 Sq.Ft.
Balcony : 99 Sq.Ft.
Total Area : 902 Sq.Ft.

Sunset

Unit # 05 & 10 : 1BR Type 2(A)
Apartment Area : 855 Sq.Ft.
Balcony : 93 Sq.Ft.
Total Area : 948 Sq.Ft.

Unit # 06 & 09 : 1BR Type 3(A) : 803 Sq.Ft. Apartment Area

: 99 Sq.Ft. Balcony Total Area : 902 Sq.Ft.