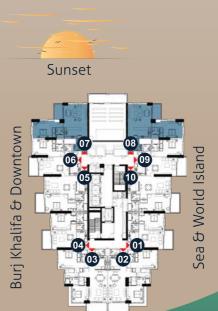

Sunset

Unit # 05 & 10 : 1BR Type 2(A)
Apartment Area : 855 Sq.Ft.
Balcony : 93 Sq.Ft.
Total Area : 948 Sq.Ft.

Unit # 06 & 09 : 1BR Type 3(A) : 803 Sq.Ft. Apartment Area

: 99 Sq.Ft. Balcony Total Area : 902 Sq.Ft.

Unit # 07 & 08 : 1BR Type 4
Apartment Area : 878 Sq.Ft.
Balcony : 80 Sq.Ft.
Total Area : 958 Sq.Ft.

Unit # 02 & 03 : 2BR Type 1(A)
Apartment Area : 1,212 Sq.Ft.
Balcony : 111 Sq.Ft.
Total Area : 1,322 Sq.Ft.