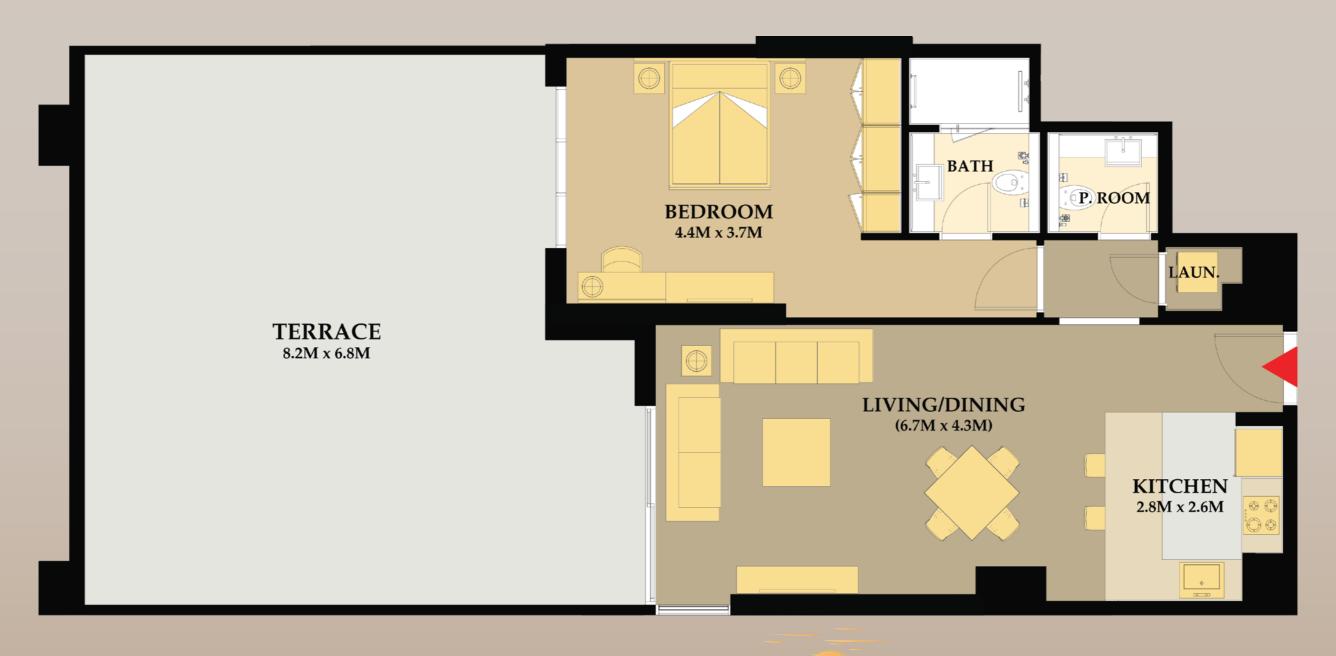

Unit # 05 & 11 : 1BR Type 2(A)

Apartment Area : 855 Sq.Ft.
Balcony : 93 Sq.Ft.
Total Area : 948 Sq.Ft.

Unit # 06 & 10 : 1BR Type 3(A)
Apartment Area : 803 Sq.Ft.
Balcony : 99 Sq.Ft.
Total Area : 902 Sq.Ft.