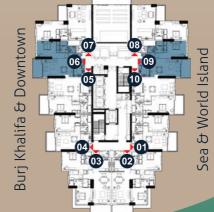

Unit # 05 & 11 : 1BR Type 2(A)

Apartment Area : 855 Sq.Ft.
Balcony : 93 Sq.Ft.
Total Area : 948 Sq.Ft.

Unit # 06 & 10 : 1BR Type 3(A)
Apartment Area : 803 Sq.Ft.
Balcony : 99 Sq.Ft.
Total Area : 902 Sq.Ft.

Unit # 07 & 09 : 1BR Type 4
Apartment Area : 878 Sq.Ft.
Balcony : 80 Sq.Ft.
Total Area : 958 Sq.Ft.

Unit # 08 : 1BR Type 5
Apartment Area : 880 Sq.Ft.
Balcony : 203 Sq.Ft.
Total Area : 1,083 Sq.Ft.

Unit # 02 & 03 : 2BR Type 1(A)
Apartment Area : 1,212 Sq.Ft.
Balcony : 111 Sq.Ft.
Total Area : 1,322 Sq.Ft.