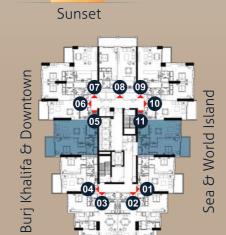

Sunset

Unit # 05 & 10 : 1BR Type 2(A)
Apartment Area : 855 Sq.Ft.
Balcony : 93 Sq.Ft.
Total Area : 948 Sq.Ft.

Unit # 06 & 09 : 1BR Type 3(A) : 803 Sq.Ft. Apartment Area

: 99 Sq.Ft. Balcony Total Area : 902 Sq.Ft.

Unit # 07 & 08 : 1BR Type 4
Apartment Area : 878 Sq.Ft.
Balcony : 80 Sq.Ft.
Total Area : 958 Sq.Ft.

Unit # 02 & 03 : 2BR Type 1(A)
Apartment Area : 1,212 Sq.Ft.
Balcony : 111 Sq.Ft.
Total Area : 1,322 Sq.Ft.