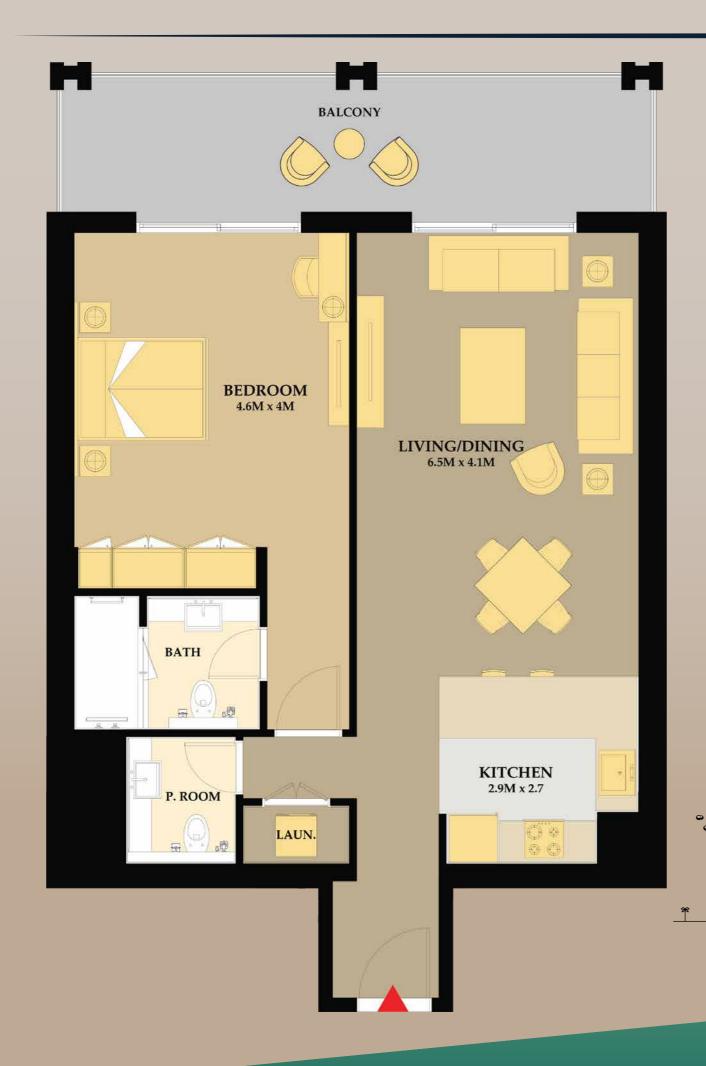

Unit # 05 & 11 : 1BR Type 2(A)

Apartment Area : 855 Sq.Ft.
Balcony : 93 Sq.Ft.
Total Area : 948 Sq.Ft.

Unit # 06 & 10 : 1BR Type 3(A)
Apartment Area : 803 Sq.Ft.
Balcony : 99 Sq.Ft.
Total Area : 902 Sq.Ft.