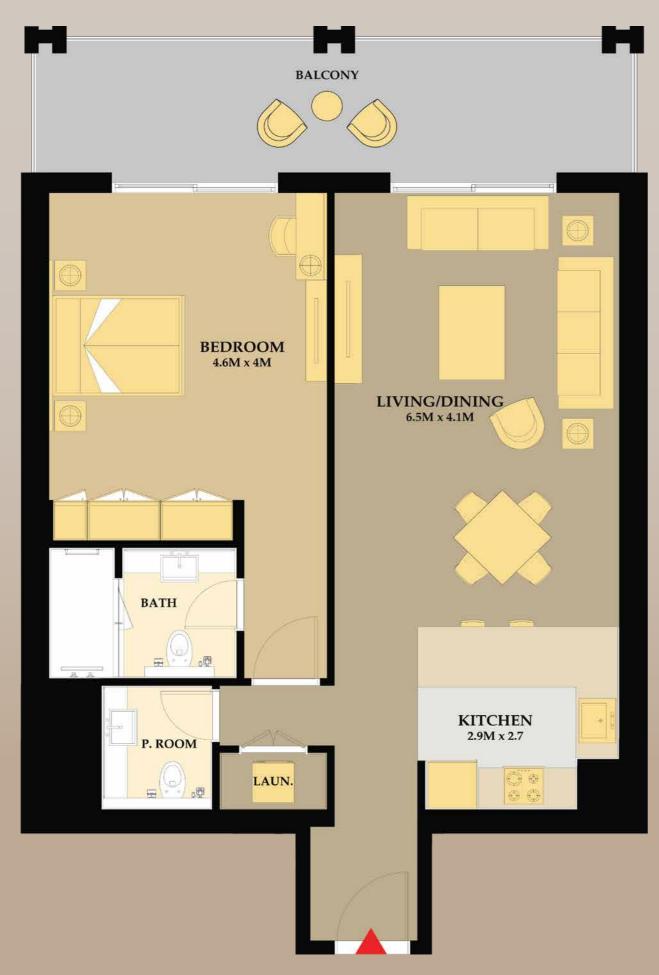

1st Floor

Unit # 01 & 04 : 1BR Type 1(A)
Apartment Area : 708 Sq.Ft
Balcony : 93 Sq.Ft.
Total Area : 801 Sq.Ft.

Typical Floor 1 (2<sup>nd</sup> - 4<sup>th</sup> & 7<sup>th</sup>)

Downtown Dubai

Unit # 02 & 03 : 2BR Type 1(A)
Apartment Area : 1,212 Sq.Ft.
Balcony : 111 Sq.Ft.
Total Area : 1,322 Sq.Ft.

Unit # 05 & 11 : 1BR Type 2(A)

Apartment Area : 855 Sq.Ft.
Balcony : 93 Sq.Ft.
Total Area : 948 Sq.Ft.

Unit # 06 & 10 : 1BR Type 3(A)
Apartment Area : 803 Sq.Ft.
Balcony : 99 Sq.Ft.
Total Area : 902 Sq.Ft.

Unit # 07 & 09 : 1BR Type 4
Apartment Area : 878 Sq.Ft.
Balcony : 80 Sq.Ft.
Total Area : 958 Sq.Ft.

Unit # 08 : 1BR Type 5
Apartment Area : 880 Sq.Ft.
Balcony : 203 Sq.Ft.
Total Area : 1,083 Sq.Ft.

Unit # 02 & 03 : 2BR Type 1(A)
Apartment Area : 1,212 Sq.Ft.
Balcony : 111 Sq.Ft.
Total Area : 1,322 Sq.Ft.