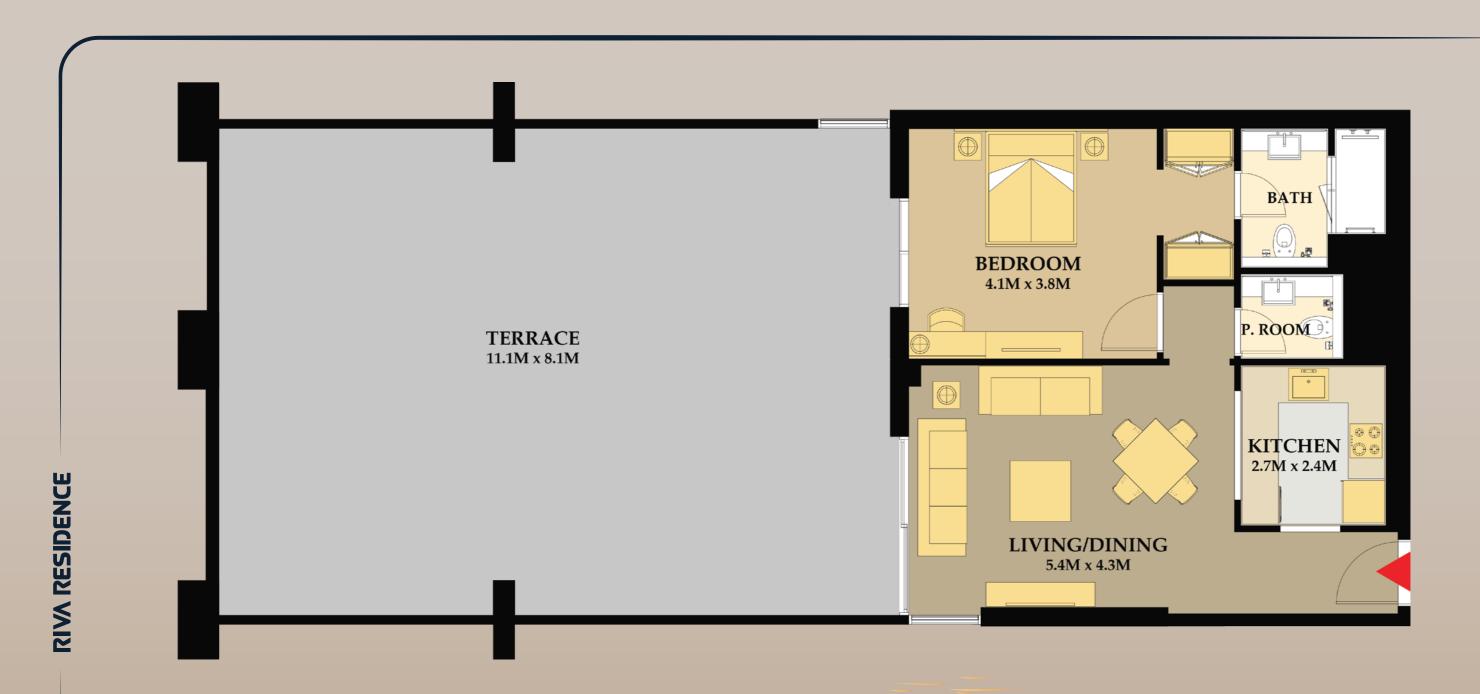

## FLOOR PLANS

For Enquiry 04 303 9333 | www.rivaresidence.net

Unit # 01 & 04 : 1BR Type 1
Apartment Area : 707 Sq.Ft.
Terrace : 1,003 Sq.Ft.
Total Area : 1,710 Sq.Ft.

1st Floor

Unit # 02 & 03 Apartment Area : 1,968 Sq.Ft. Terrace : 3,181 Sq.Ft. Total Area