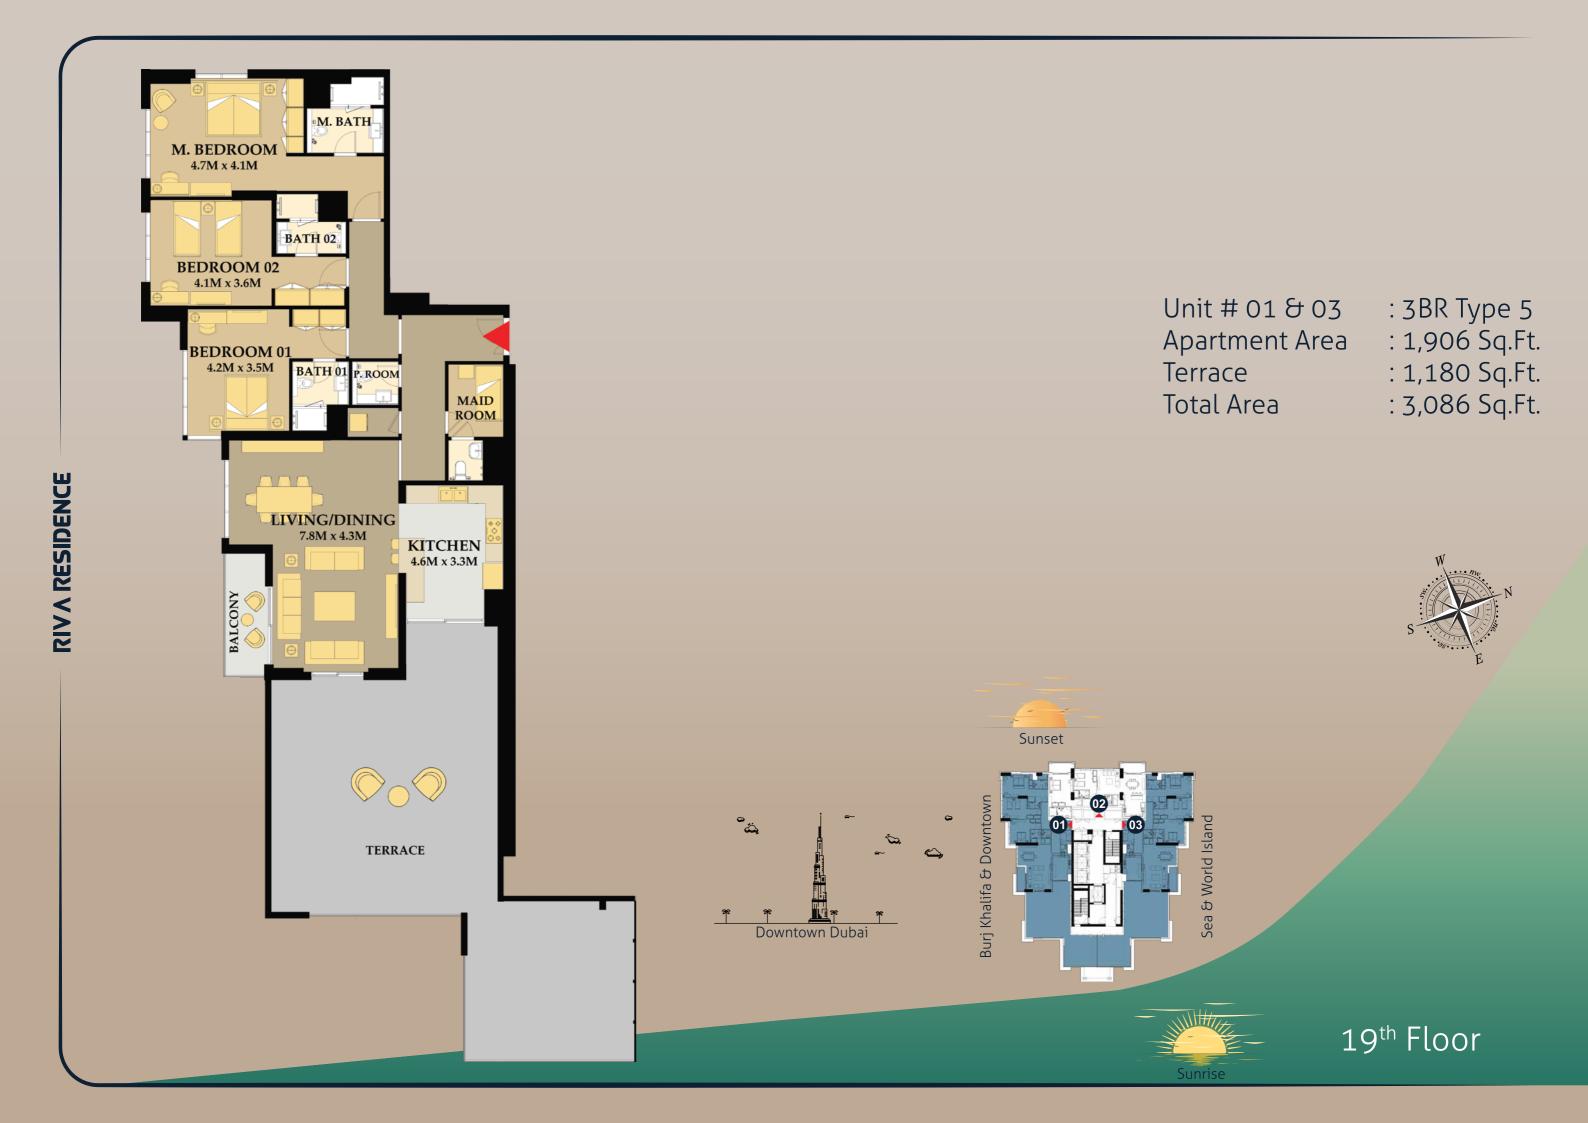

## FLOOR PLANS

For Enquiry 04 303 9333 | www.rivaresidence.net

Unit # 01 & 04 : 1BR Type 1
Apartment Area : 707 Sq.Ft.
Terrace : 1,003 Sq.Ft.
Total Area : 1,710 Sq.Ft.

1st Floor

Unit # 02 & 03 Apartment Area : 1,968 Sq.Ft. Terrace : 3,181 Sq.Ft. Total Area