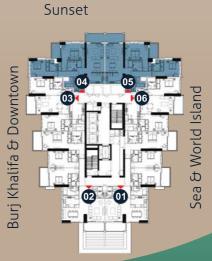

Unit # 03 & 06 : 2BR Type 4
Apartment Area : 1,237 Sq.Ft.
Balcony : 99 Sq.Ft.
Total Area : 1,336 Sq.Ft.

Sunset

Unit # 01 & 02 : 3BR Type 2(A)
Apartment Area : 1,939 Sq.Ft.
Balcony : 297 Sq.Ft.
Total Area : 2,235 Sq.Ft.