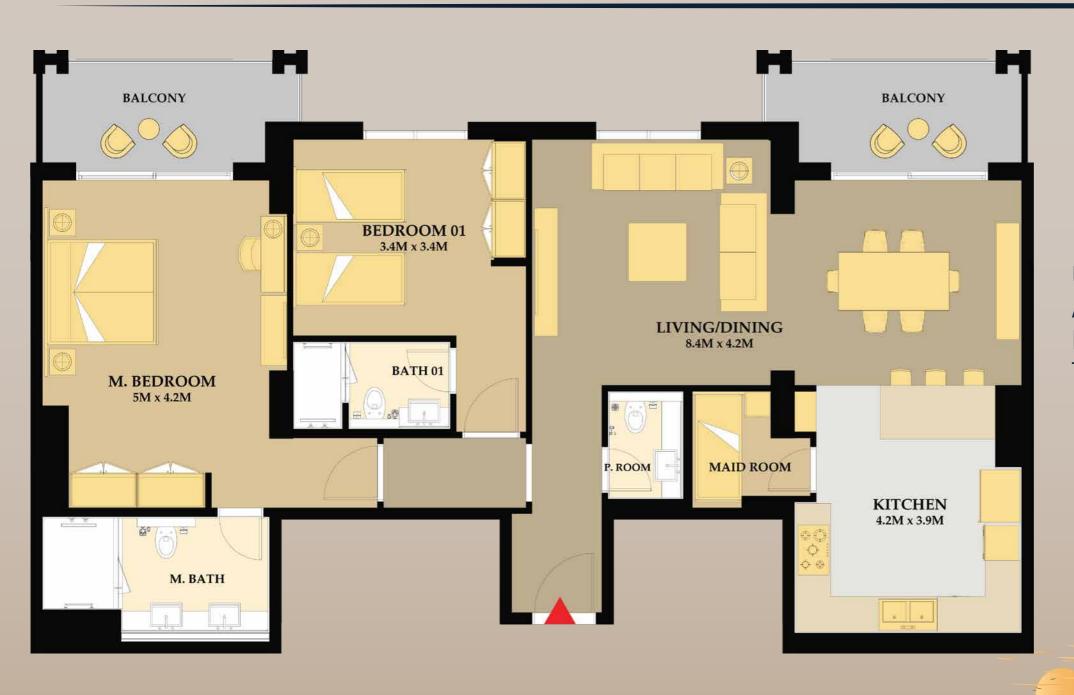

Ft.
Balcony : 99 Sq.Ft.
Total Area : 1,336 Sq.Ft.





Sunset







Unit # 01 & 02 : 3BR Type 2(A)
Apartment Area : 1,939 Sq.Ft.
Balcony : 297 Sq.Ft.
Total Area : 2,235 Sq.Ft.





BATH .

BALCONY

LIVING/DINING 9.1M x 5.2M

Unit # 03 & 06 : 2BR Type 4
Apartment Area : 1,237 Sq.Ft.
Balcony : 99 Sq.Ft.
Total Area : 1,336 Sq.Ft.







Typical Floor 3 (12<sup>th</sup> - 14<sup>th</sup>)



Unit # 04 & 05 : 2BR Type 5
Apartment Area : 1,323 Sq.Ft.
Balcony : 181 Sq.Ft.
Total Area : 1,504 Sq.Ft.







Typical Floor 3 (12<sup>th</sup> - 14<sup>th</sup>)





Unit # 02 & 04 : 3BR Type 4
Apartment Area : 1,981 Sq.Ft.
Balcony : 66 Sq.Ft.
Total Area : 2,047 Sq.Ft.















: 3BR Type 3(A)

: 2,148 Sq.Ft.

: 110 Sq.Ft.

: 2,258 Sq.Ft.



Typical Floor 4 (16<sup>th</sup> - 18<sup>th</sup>)





Unit # 03 : 2BR Type 5(A)
Apartment Area : 1,333 Sq.Ft.
Balcony : 182 Sq.Ft.
Total Area : 1,515 Sq.Ft.







Sunset



Typical Floor 4 (16<sup>th</sup> - 18<sup>th</sup>)





Unit # 02 : 2BR Type 5(A)
Apartment Area : 1,333 Sq.Ft.
Balcony : 182 Sq.Ft.
Total Area : 1,515 Sq.Ft.





Sunset







Unit # 02 : 2BR Type 5(A)
Apartment Area : 1,333 Sq.Ft.
Balcony : 182 Sq.Ft.
Total Area : 1,515 Sq.Ft.





Sunset



Typical Floor 5 (20<sup>th</sup> - 22<sup>nd</sup>)





Unit # 02 : 2BR Type 5(A)
Apartment Area : 1,209 Sq.Ft.
Balcony : 180 Sq.Ft.
Total Area : 1,389 Sq.Ft.





Sunset



Typical Floor 6 (23<sup>rd</sup> - 24<sup>th</sup>)