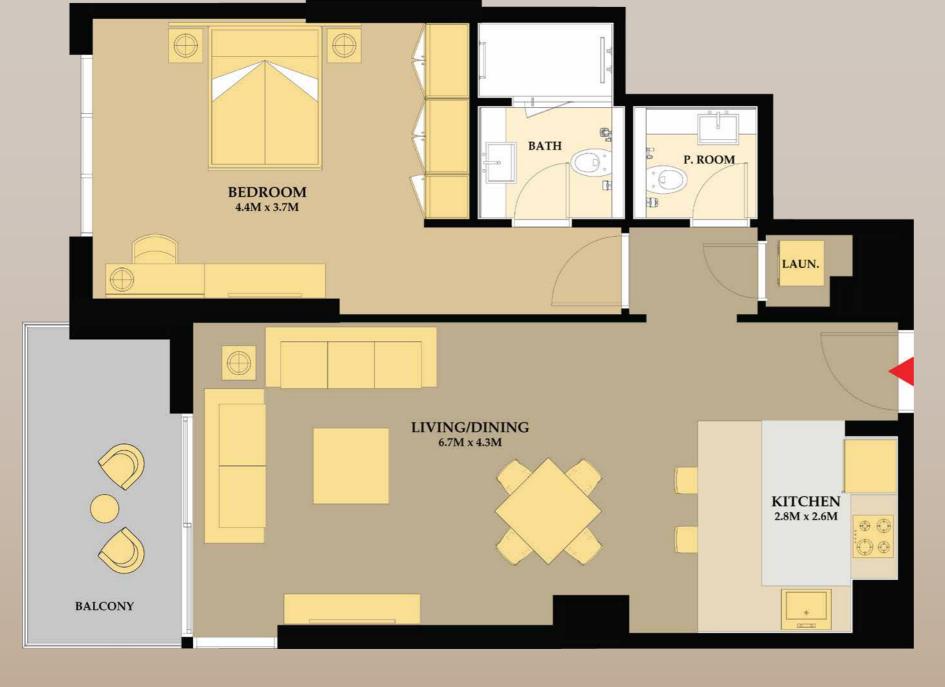

BATH .

BALCONY

LIVING/DINING 9.1M x 5.2M

Unit # 03 & 06 : 2BR Type 4
Apartment Area : 1,237 Sq.Ft.
Balcony : 99 Sq.Ft.
Total Area : 1,336 Sq.Ft.

Typical Floor 3 (12<sup>th</sup> - 14<sup>th</sup>)

Unit # 04 & 05 : 2BR Type 5
Apartment Area : 1,323 Sq.Ft.
Balcony : 181 Sq.Ft.
Total Area : 1,504 Sq.Ft.