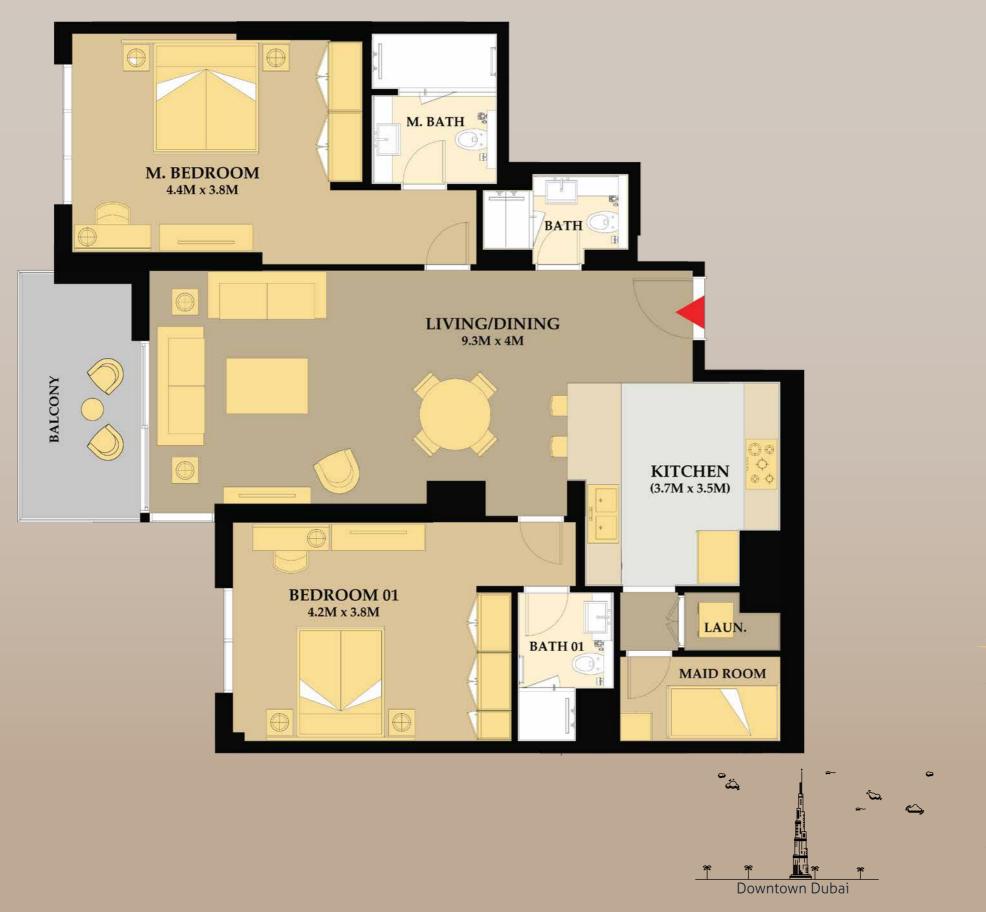

BATH .

BALCONY

LIVING/DINING 9.1M x 5.2M

Unit # 03 & 06 : 2BR Type 4
Apartment Area : 1,237 Sq.Ft.
Balcony : 99 Sq.Ft.
Total Area : 1,336 Sq.Ft.

Typical Floor 3 (12<sup>th</sup> - 14<sup>th</sup>)

Unit # 04 & 05 : 2BR Type 5
Apartment Area : 1,323 Sq.Ft.
Balcony : 181 Sq.Ft.
Total Area : 1,504 Sq.Ft.