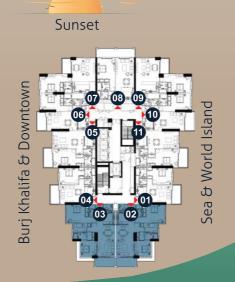

Unit # 05 & 11 : 1BR Type 2(A)

Apartment Area : 855 Sq.Ft.
Balcony : 93 Sq.Ft.
Total Area : 948 Sq.Ft.

Unit # 06 & 10 : 1BR Type 3(A)
Apartment Area : 803 Sq.Ft.
Balcony : 99 Sq.Ft.
Total Area : 902 Sq.Ft.

Unit # 07 & 09 : 1BR Type 4
Apartment Area : 878 Sq.Ft.
Balcony : 80 Sq.Ft.
Total Area : 958 Sq.Ft.

Unit # 08 : 1BR Type 5
Apartment Area : 880 Sq.Ft.
Balcony : 203 Sq.Ft.
Total Area : 1,083 Sq.Ft.

Unit # 02 & 03 : 2BR Type 1(A)
Apartment Area : 1,212 Sq.Ft.
Balcony : 111 Sq.Ft.
Total Area : 1,322 Sq.Ft.