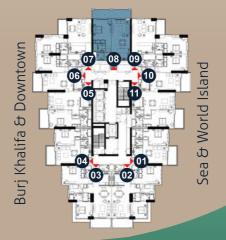

Unit # 07 & 09 : 1BR Type 4
Apartment Area : 878 Sq.Ft.
Balcony : 80 Sq.Ft.
Total Area : 958 Sq.Ft.

Unit # 08 : 1BR Type 5
Apartment Area : 880 Sq.Ft.
Balcony : 203 Sq.Ft.
Total Area : 1,083 Sq.Ft.

Unit # 02 & 03 : 2BR Type 1(A)
Apartment Area : 1,212 Sq.Ft.
Balcony : 111 Sq.Ft.
Total Area : 1,322 Sq.Ft.

Unit # 07 & 08 : 1BR Type 4
Apartment Area : 878 Sq.Ft.
Balcony : 80 Sq.Ft.
Total Area : 958 Sq.Ft.

Unit # 02 & 03 : 2BR Type 1(A)
Apartment Area : 1,212 Sq.Ft.
Balcony : 111 Sq.Ft.
Total Area : 1,322 Sq.Ft.