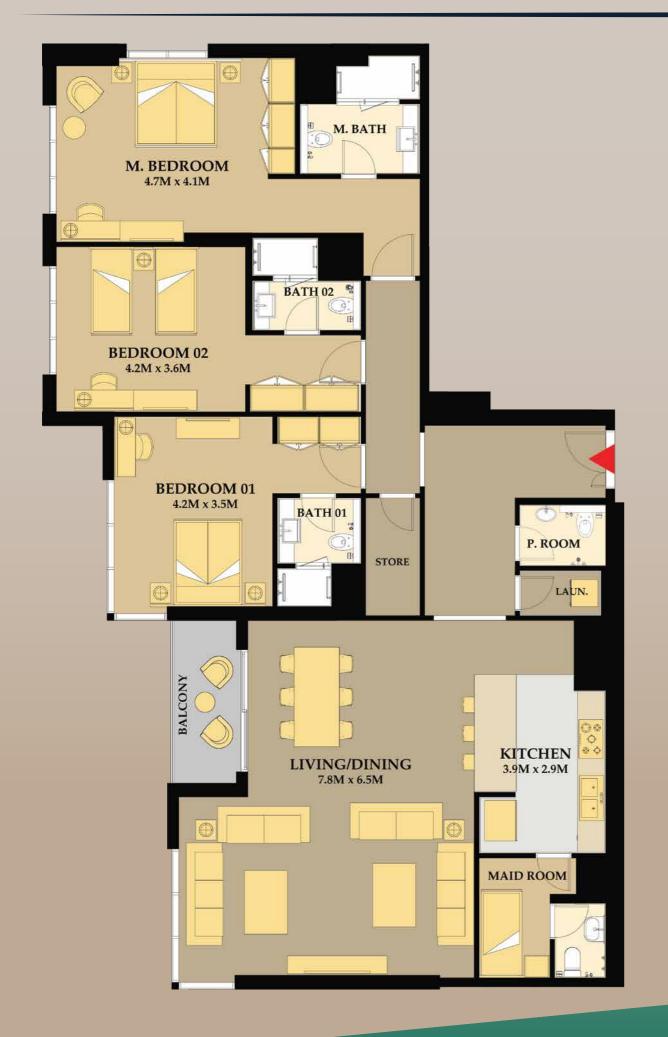

Unit # 03 & 06 : 2BR Type 4
Apartment Area : 1,237 Sq.Ft.
Balcony : 99 Sq.Ft.
Total Area : 1,336 Sq.Ft.

Sunset

Unit # 01 & 02 : 3BR Type 2(A)
Apartment Area : 1,939 Sq.Ft.
Balcony : 297 Sq.Ft.
Total Area : 2,235 Sq.Ft.