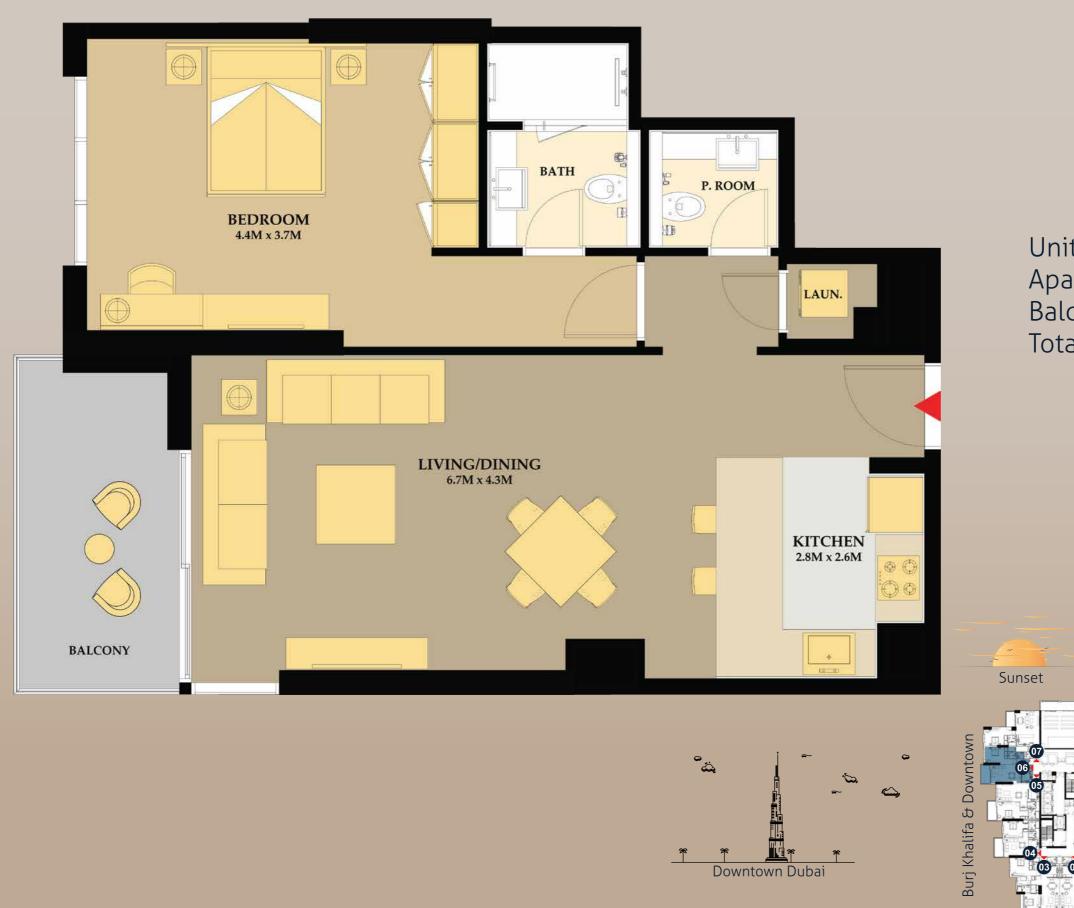

Unit # 07 & 09 : 1BR Type 4
Apartment Area : 878 Sq.Ft.
Balcony : 80 Sq.Ft.
Total Area : 958 Sq.Ft.

Unit # 08 : 1BR Type 5
Apartment Area : 880 Sq.Ft.
Balcony : 203 Sq.Ft.
Total Area : 1,083 Sq.Ft.

Unit # 02 & 03 : 2BR Type 1(A)
Apartment Area : 1,212 Sq.Ft.
Balcony : 111 Sq.Ft.
Total Area : 1,322 Sq.Ft.

Unit # 07 & 08 : 1BR Type 4
Apartment Area : 878 Sq.Ft.
Balcony : 80 Sq.Ft.
Total Area : 958 Sq.Ft.

Unit # 02 & 03 : 2BR Type 1(A)
Apartment Area : 1,212 Sq.Ft.
Balcony : 111 Sq.Ft.
Total Area : 1,322 Sq.Ft.