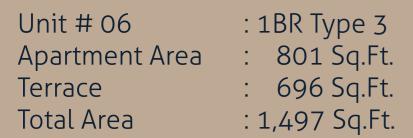

Unit # 05 & 11 : 1BR Type 2(A)

Apartment Area : 855 Sq.Ft.
Balcony : 93 Sq.Ft.
Total Area : 948 Sq.Ft.

Unit # 06 & 10 : 1BR Type 3(A)
Apartment Area : 803 Sq.Ft.
Balcony : 99 Sq.Ft.
Total Area : 902 Sq.Ft.