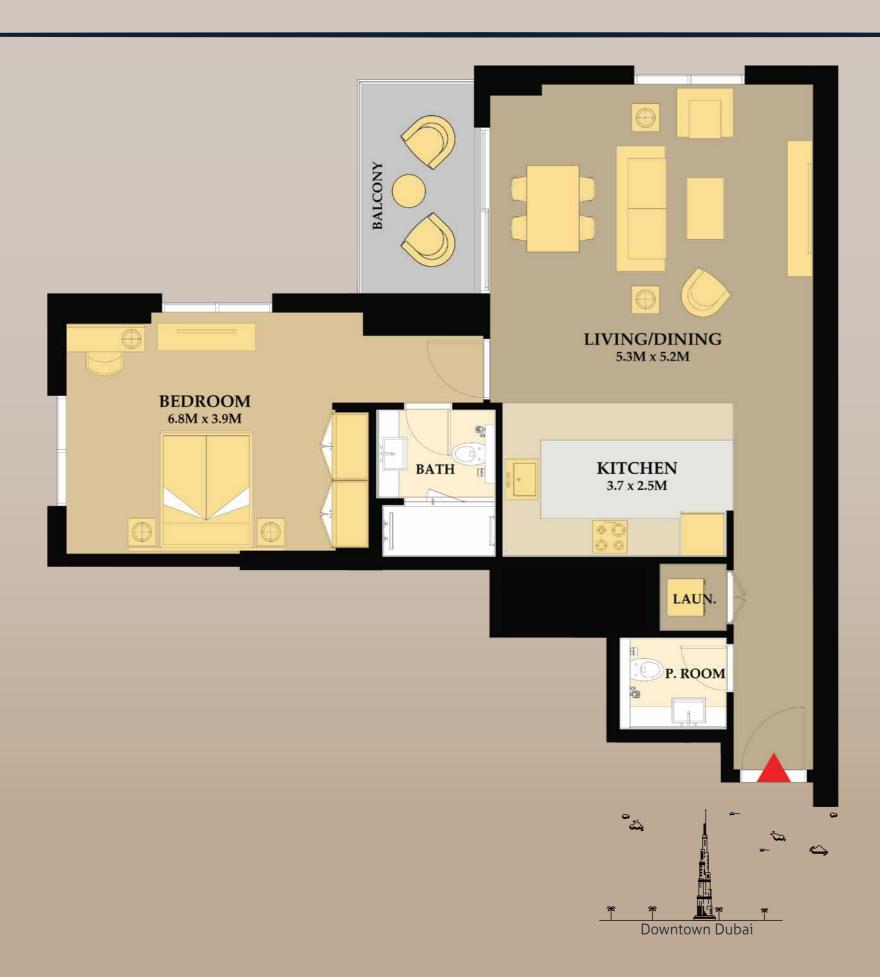

Unit # 05 & 11 : 1BR Type 2(A)

Apartment Area : 855 Sq.Ft.
Balcony : 93 Sq.Ft.
Total Area : 948 Sq.Ft.

Unit # 06 & 10 : 1BR Type 3(A)
Apartment Area : 803 Sq.Ft.
Balcony : 99 Sq.Ft.
Total Area : 902 Sq.Ft.