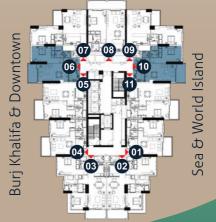

1st Floor

Unit # 01 & 04 : 1BR Type 1(A)
Apartment Area : 708 Sq.Ft
Balcony : 93 Sq.Ft.
Total Area : 801 Sq.Ft.

Typical Floor 1 (2<sup>nd</sup> - 4<sup>th</sup> & 7<sup>th</sup>)

Downtown Dubai

Unit # 02 & 03 : 2BR Type 1(A)
Apartment Area : 1,212 Sq.Ft.
Balcony : 111 Sq.Ft.
Total Area : 1,322 Sq.Ft.

Unit # 05 & 11 : 1BR Type 2(A)

Apartment Area : 855 Sq.Ft.
Balcony : 93 Sq.Ft.
Total Area : 948 Sq.Ft.

Unit # 06 & 10 : 1BR Type 3(A)
Apartment Area : 803 Sq.Ft.
Balcony : 99 Sq.Ft.
Total Area : 902 Sq.Ft.

Unit # 07 & 09 : 1BR Type 4
Apartment Area : 878 Sq.Ft.
Balcony : 80 Sq.Ft.
Total Area : 958 Sq.Ft.

Unit # 08 : 1BR Type 5
Apartment Area : 880 Sq.Ft.
Balcony : 203 Sq.Ft.
Total Area : 1,083 Sq.Ft.

Unit # 02 & 03 : 2BR Type 1(A)
Apartment Area : 1,212 Sq.Ft.
Balcony : 111 Sq.Ft.
Total Area : 1,322 Sq.Ft.