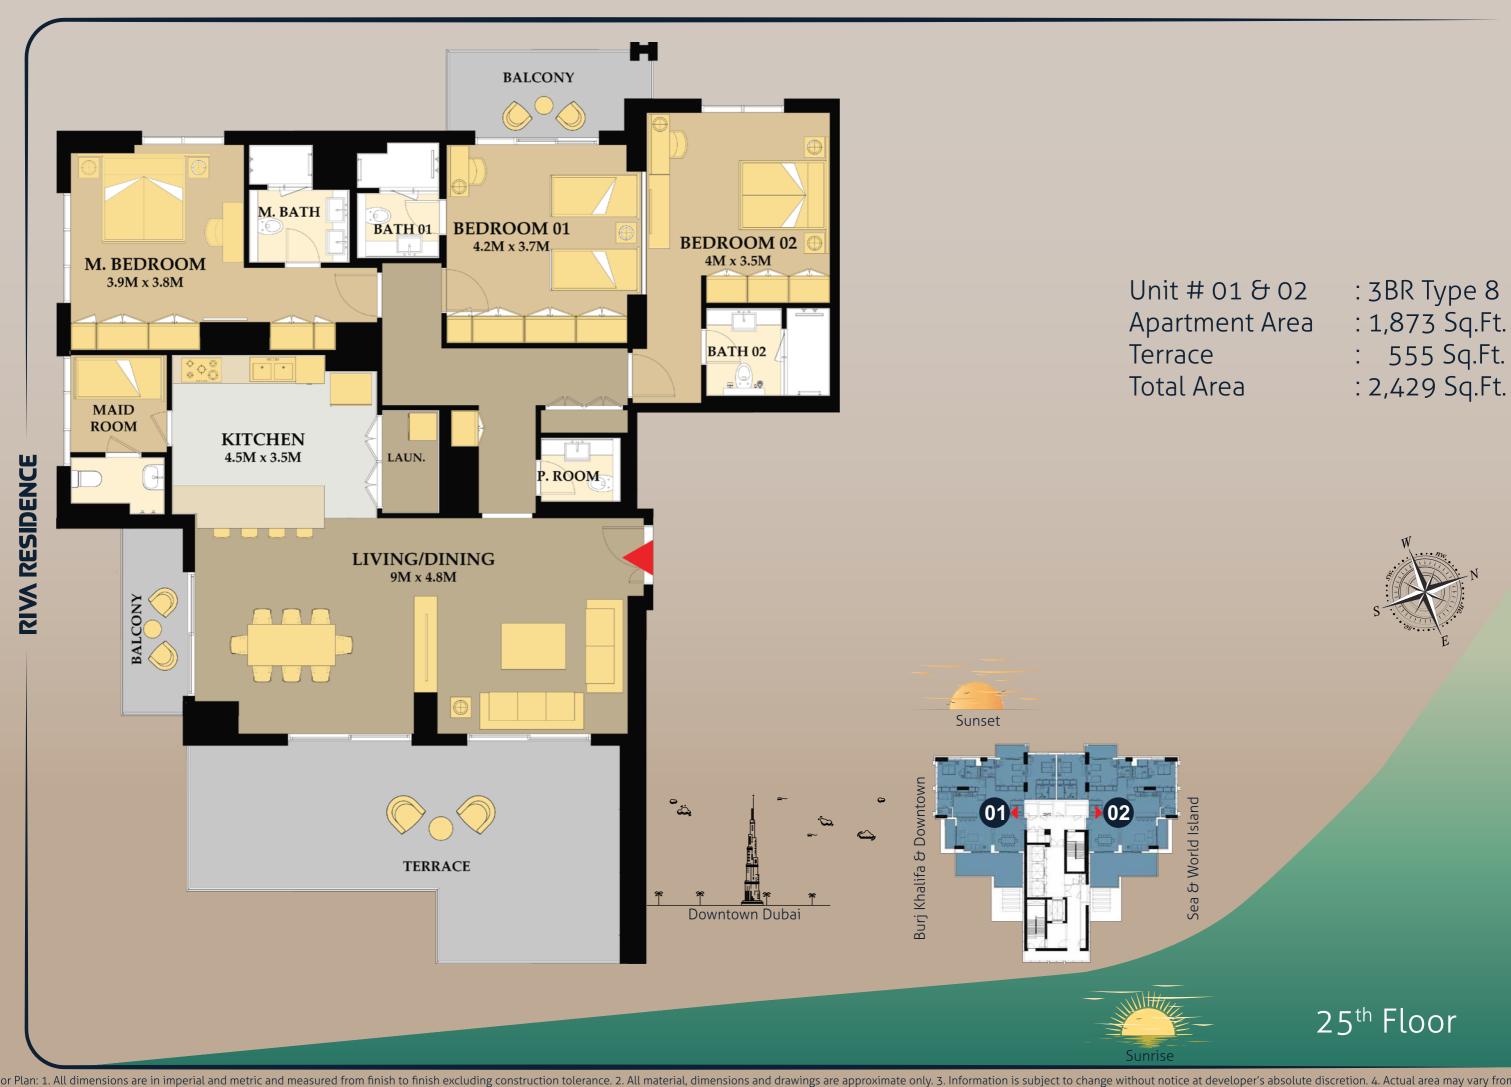

ea : 2,047 Sq.Ft.















: 3BR Type 3(A)

: 2,148 Sq.Ft.

: 110 Sq.Ft.

: 2,258 Sq.Ft.



Typical Floor 4 (16<sup>th</sup> - 18<sup>th</sup>)





Unit # 03 : 2BR Type 5(A)
Apartment Area : 1,333 Sq.Ft.
Balcony : 182 Sq.Ft.
Total Area : 1,515 Sq.Ft.







Sunset



Typical Floor 4 (16<sup>th</sup> - 18<sup>th</sup>)





Unit # 02 : 2BR Type 5(A)
Apartment Area : 1,333 Sq.Ft.
Balcony : 182 Sq.Ft.
Total Area : 1,515 Sq.Ft.





Sunset







Unit # 02 : 2BR Type 5(A)
Apartment Area : 1,333 Sq.Ft.
Balcony : 182 Sq.Ft.
Total Area : 1,515 Sq.Ft.





Sunset



Typical Floor 5 (20<sup>th</sup> - 22<sup>nd</sup>)





Unit # 02 : 2BR Type 5(A)
Apartment Area : 1,209 Sq.Ft.
Balcony : 180 Sq.Ft.
Total Area : 1,389 Sq.Ft.





Sunset



Typical Floor 6 (23<sup>rd</sup> - 24<sup>th</sup>)