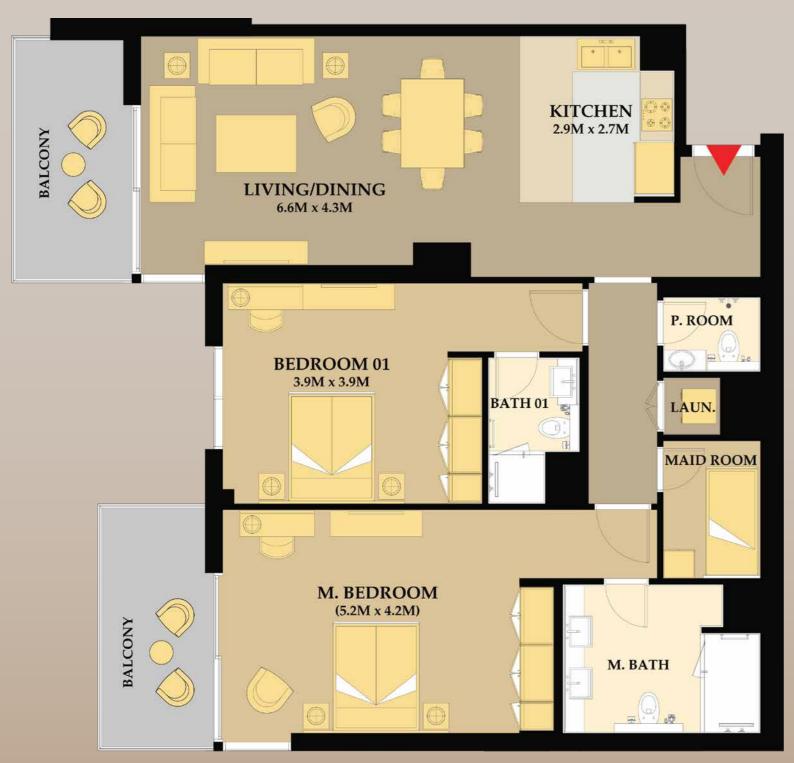

t # 02 & 03 : 2BR Type 1(A)
Apartment Area : 1,212 Sq.Ft.
Balcony : 111 Sq.Ft.
Total Area : 1,322 Sq.Ft.





Sunset



Unit # 05 & 10 : 1BR Type 2(A)
Apartment Area : 855 Sq.Ft.
Balcony : 93 Sq.Ft.
Total Area : 948 Sq.Ft.









Unit # 06 & 09 : 1BR Type 3(A) : 803 Sq.Ft. Apartment Area

: 99 Sq.Ft. Balcony Total Area : 902 Sq.Ft.









Unit # 07 & 08 : 1BR Type 4
Apartment Area : 878 Sq.Ft.
Balcony : 80 Sq.Ft.
Total Area : 958 Sq.Ft.









Unit # 02 & 03 : 2BR Type 1(A)
Apartment Area : 1,212 Sq.Ft.
Balcony : 111 Sq.Ft.
Total Area : 1,322 Sq.Ft.





Sunset



Unit # 05 & 10 : 1BR Type 2(A)
Apartment Area : 855 Sq.Ft.
Balcony : 93 Sq.Ft.
Total Area : 948 Sq.Ft.











Unit # 07 & 08 : 1BR Type 4
Apartment Area : 878 Sq.Ft.
Balcony : 80 Sq.Ft.
Total Area : 958 Sq.Ft.











Unit # 03 & 07 : 2BR Type 2
Apartment Area : 1,289 Sq.Ft.
Balcony : 192 Sq.Ft.
Total Area : 1,481 Sq.Ft.







Sunset



Typical Floor 2 (8<sup>th</sup> - 10<sup>th</sup>)



Unit # 04 & 06 : 2BR Type 3
Apartment Area : 1,264 Sq.Ft.
Balcony : 80 Sq.Ft.
Total Area : 1,343 Sq.Ft.







Typical Floor 2 (8<sup>th</sup> - 10<sup>th</sup>)

Downtown Dubai



Unit # 05 : 1BR Type 5
Apartment Area : 881 Sq.Ft.
Balcony : 203 Sq.Ft.
Total Area : 1,084 Sq.Ft.







Typical Floor 2 (8<sup>th</sup> - 10<sup>th</sup>)





Unit # 03 & 06 : 2BR Type 4
Apartment Area : 1,237 Sq.Ft.
Balcony : 99 Sq.Ft.
Total Area : 1,336 Sq.Ft.





Sunset







Unit # 01 & 02 : 3BR Type 2(A)
Apartment Area : 1,939 Sq.Ft.
Balcony : 297 Sq.Ft.
Total Area : 2,235 Sq.Ft.





BATH .

BALCONY

LIVING/DINING 9.1M x 5.2M