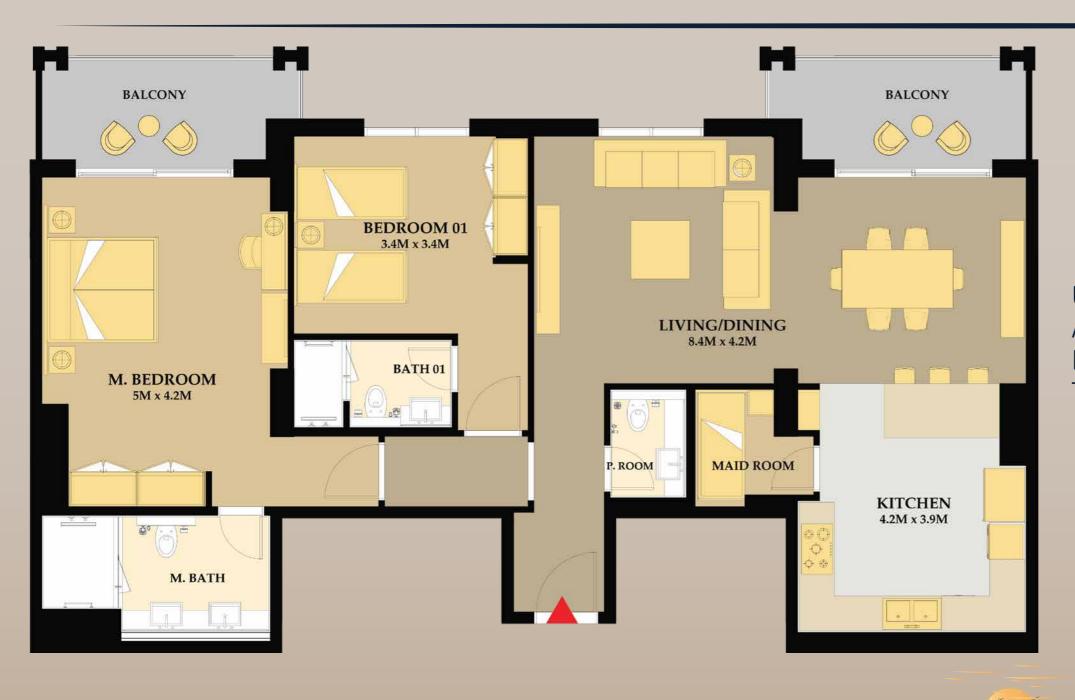

al Area : 1,504 Sq.Ft.







Typical Floor 3 (12<sup>th</sup> - 14<sup>th</sup>)





Unit # 02 & 04 : 3BR Type 4
Apartment Area : 1,981 Sq.Ft.
Balcony : 66 Sq.Ft.
Total Area : 2,047 Sq.Ft.















: 3BR Type 3(A)

: 2,148 Sq.Ft.

: 110 Sq.Ft.

: 2,258 Sq.Ft.



Typical Floor 4 (16<sup>th</sup> - 18<sup>th</sup>)





Unit # 03 : 2BR Type 5(A)
Apartment Area : 1,333 Sq.Ft.
Balcony : 182 Sq.Ft.
Total Area : 1,515 Sq.Ft.







Sunset



Typical Floor 4 (16<sup>th</sup> - 18<sup>th</sup>)





Unit # 02 : 2BR Type 5(A)
Apartment Area : 1,333 Sq.Ft.
Balcony : 182 Sq.Ft.
Total Area : 1,515 Sq.Ft.





Sunset







Unit # 02 : 2BR Type 5(A)
Apartment Area : 1,333 Sq.Ft.
Balcony : 182 Sq.Ft.
Total Area : 1,515 Sq.Ft.





Sunset



Typical Floor 5 (20<sup>th</sup> - 22<sup>nd</sup>)





Unit # 02 : 2BR Type 5(A)
Apartment Area : 1,209 Sq.Ft.
Balcony : 180 Sq.Ft.
Total Area : 1,389 Sq.Ft.





Sunset



Typical Floor 6 (23<sup>rd</sup> - 24<sup>th</sup>)