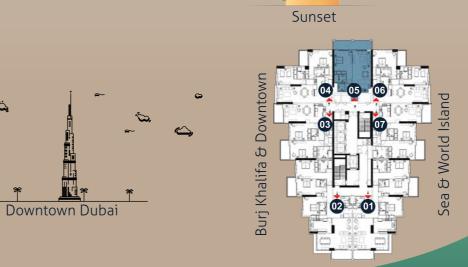

Unit # 05 & 11 : 1BR Type 2(A)

Apartment Area : 855 Sq.Ft.
Balcony : 93 Sq.Ft.
Total Area : 948 Sq.Ft.

Unit # 06 & 10 : 1BR Type 3(A)
Apartment Area : 803 Sq.Ft.
Balcony : 99 Sq.Ft.
Total Area : 902 Sq.Ft.

Unit # 07 & 09 : 1BR Type 4
Apartment Area : 878 Sq.Ft.
Balcony : 80 Sq.Ft.
Total Area : 958 Sq.Ft.

Unit # 08 : 1BR Type 5
Apartment Area : 880 Sq.Ft.
Balcony : 203 Sq.Ft.
Total Area : 1,083 Sq.Ft.

Unit # 02 & 03 : 2BR Type 1(A)
Apartment Area : 1,212 Sq.Ft.
Balcony : 111 Sq.Ft.
Total Area : 1,322 Sq.Ft.

Sunset

Unit # 05 & 10 : 1BR Type 2(A)
Apartment Area : 855 Sq.Ft.
Balcony : 93 Sq.Ft.
Total Area : 948 Sq.Ft.

Unit # 06 & 09 : 1BR Type 3(A) : 803 Sq.Ft. Apartment Area

: 99 Sq.Ft. Balcony Total Area : 902 Sq.Ft.

Unit # 07 & 08 : 1BR Type 4
Apartment Area : 878 Sq.Ft.
Balcony : 80 Sq.Ft.
Total Area : 958 Sq.Ft.

Unit # 02 & 03 : 2BR Type 1(A)
Apartment Area : 1,212 Sq.Ft.
Balcony : 111 Sq.Ft.
Total Area : 1,322 Sq.Ft.

Sunset

Unit # 05 & 10 : 1BR Type 2(A)
Apartment Area : 855 Sq.Ft.
Balcony : 93 Sq.Ft.
Total Area : 948 Sq.Ft.

Unit # 07 & 08 : 1BR Type 4
Apartment Area : 878 Sq.Ft.
Balcony : 80 Sq.Ft.
Total Area : 958 Sq.Ft.

Unit # 03 & 07 : 2BR Type 2
Apartment Area : 1,289 Sq.Ft.
Balcony : 192 Sq.Ft.
Total Area : 1,481 Sq.Ft.

Sunset

Typical Floor 2 (8<sup>th</sup> - 10<sup>th</sup>)

Unit # 04 & 06 : 2BR Type 3
Apartment Area : 1,264 Sq.Ft.
Balcony : 80 Sq.Ft.
Total Area : 1,343 Sq.Ft.

Typical Floor 2 (8<sup>th</sup> - 10<sup>th</sup>)

Downtown Dubai

Unit # 05 : 1BR Type 5
Apartment Area : 881 Sq.Ft.
Balcony : 203 Sq.Ft.
Total Area : 1,084 Sq.Ft.

Typical Floor 2 (8<sup>th</sup> - 10<sup>th</sup>)

Unit # 03 & 06 : 2BR Type 4
Apartment Area : 1,237 Sq.Ft.
Balcony : 99 Sq.Ft.
Total Area : 1,336 Sq.Ft.

Sunset

Unit # 01 & 02 : 3BR Type 2(A)
Apartment Area : 1,939 Sq.Ft.
Balcony : 297 Sq.Ft.
Total Area : 2,235 Sq.Ft.