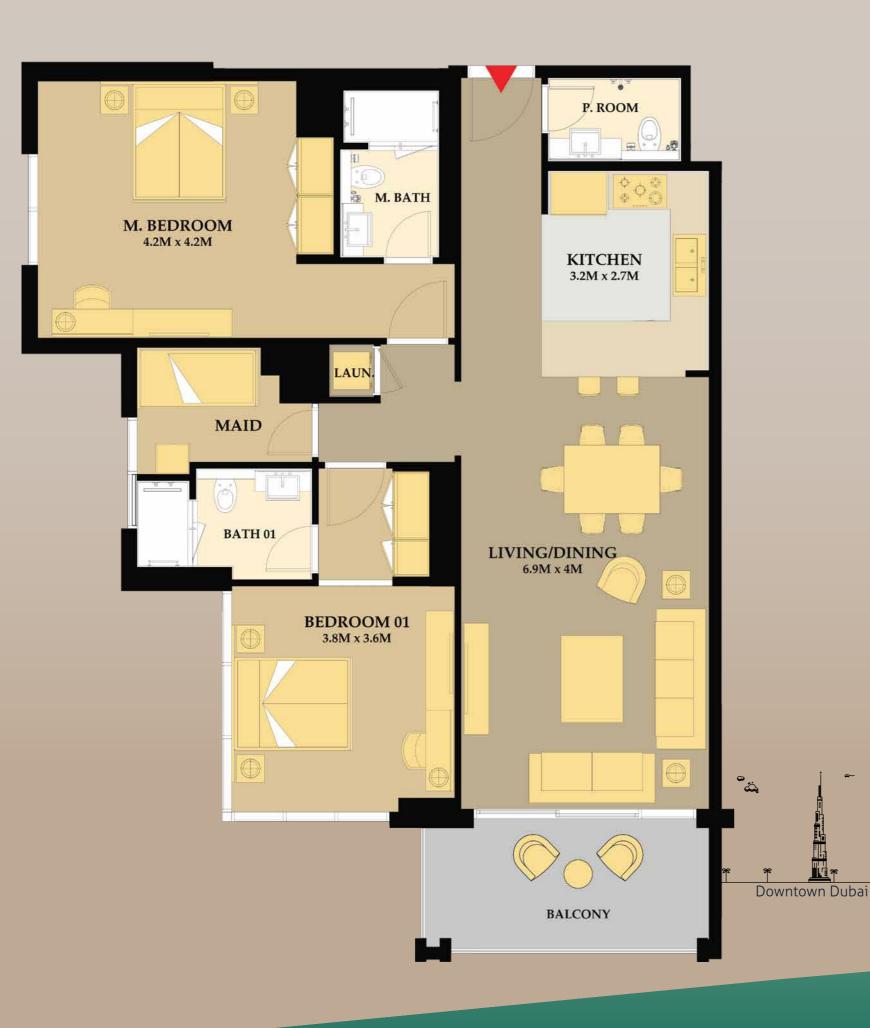

Unit # 03 & 06 : 2BR Type 4
Apartment Area : 1,237 Sq.Ft.
Balcony : 99 Sq.Ft.
Total Area : 1,336 Sq.Ft.

Sunset

Unit # 01 & 02 : 3BR Type 2(A)
Apartment Area : 1,939 Sq.Ft.
Balcony : 297 Sq.Ft.
Total Area : 2,235 Sq.Ft.