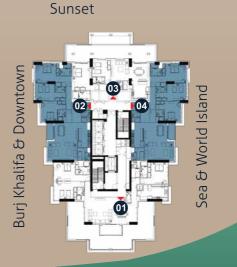

## FLOOR PLANS

For Enquiry 04 303 9333 | www.rivaresidence.net

Unit # 01 & 04 : 1BR Type 1
Apartment Area : 707 Sq.Ft.
Terrace : 1,003 Sq.Ft.
Total Area : 1,710 Sq.Ft.

1st Floor

Unit # 02 & 03 Apartment Area : 1,968 Sq.Ft. Terrace : 3,181 Sq.Ft. Total Area