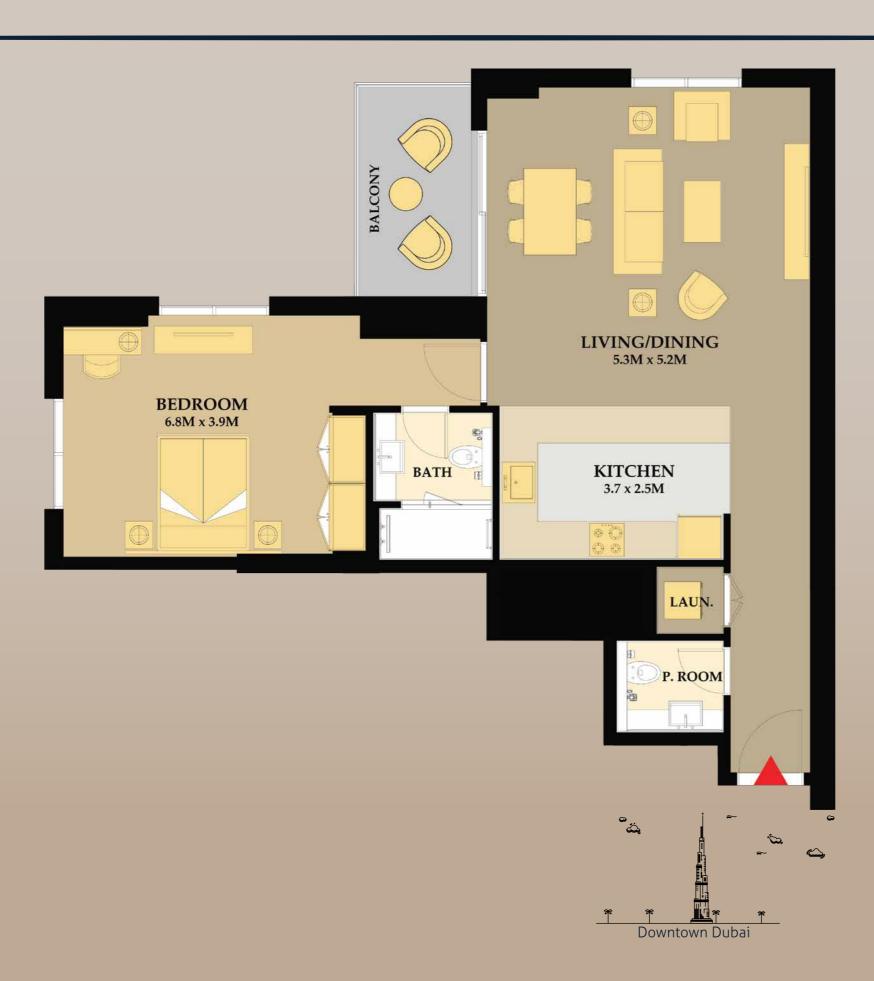

nit # 08 : 1BR Type 5
Apartment Area : 880 Sq.Ft.
Balcony : 203 Sq.Ft.
Total Area : 1,083 Sq.Ft.











Unit # 02 & 03 : 2BR Type 1(A)
Apartment Area : 1,212 Sq.Ft.
Balcony : 111 Sq.Ft.
Total Area : 1,322 Sq.Ft.





Sunset



Unit # 05 & 10 : 1BR Type 2(A)
Apartment Area : 855 Sq.Ft.
Balcony : 93 Sq.Ft.
Total Area : 948 Sq.Ft.









Unit # 06 & 09 : 1BR Type 3(A) : 803 Sq.Ft. Apartment Area

: 99 Sq.Ft. Balcony Total Area : 902 Sq.Ft.









Unit # 07 & 08 : 1BR Type 4
Apartment Area : 878 Sq.Ft.
Balcony : 80 Sq.Ft.
Total Area : 958 Sq.Ft.









Unit # 02 & 03 : 2BR Type 1(A)
Apartment Area : 1,212 Sq.Ft.
Balcony : 111 Sq.Ft.
Total Area : 1,322 Sq.Ft.





Sunset



Unit # 05 & 10 : 1BR Type 2(A)
Apartment Area : 855 Sq.Ft.
Balcony : 93 Sq.Ft.
Total Area : 948 Sq.Ft.











Unit # 07 & 08 : 1BR Type 4
Apartment Area : 878 Sq.Ft.
Balcony : 80 Sq.Ft.
Total Area : 958 Sq.Ft.











Unit # 03 & 07 : 2BR Type 2
Apartment Area : 1,289 Sq.Ft.
Balcony : 192 Sq.Ft.
Total Area : 1,481 Sq.Ft.







Sunset



Typical Floor 2 (8<sup>th</sup> - 10<sup>th</sup>)



Unit # 04 & 06 : 2BR Type 3
Apartment Area : 1,264 Sq.Ft.
Balcony : 80 Sq.Ft.
Total Area : 1,343 Sq.Ft.







Typical Floor 2 (8<sup>th</sup> - 10<sup>th</sup>)

Downtown Dubai



Unit # 05 : 1BR Type 5
Apartment Area : 881 Sq.Ft.
Balcony : 203 Sq.Ft.
Total Area : 1,084 Sq.Ft.







Typical Floor 2 (8<sup>th</sup> - 10<sup>th</sup>)





Unit # 03 & 06 : 2BR Type 4
Apartment Area : 1,237 Sq.Ft.
Balcony : 99 Sq.Ft.
Total Area : 1,336 Sq.Ft.





Sunset







Unit # 01 & 02 : 3BR Type 2(A)
Apartment Area