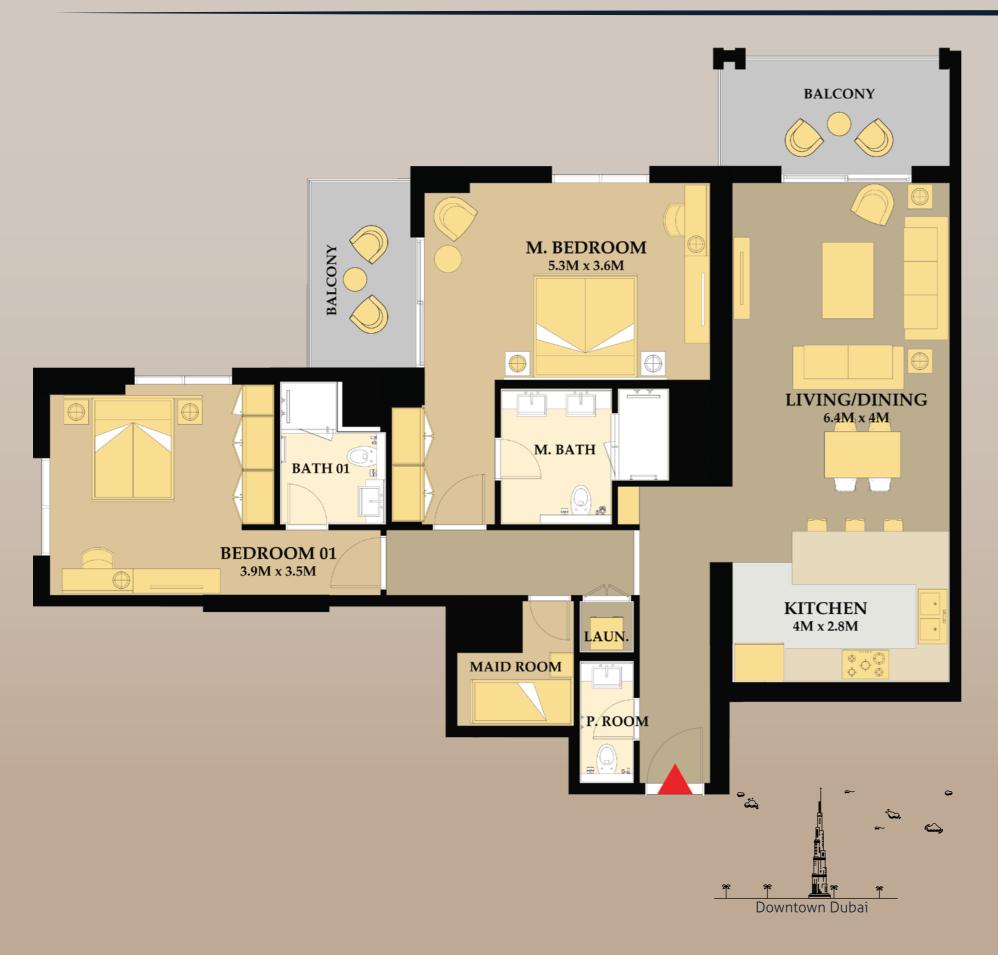

## FLOOR PLANS

For Enquiry 04 303 9333 | www.rivaresidence.net

Unit # 01 & 04 : 1BR Type 1
Apartment Area : 707 Sq.Ft.
Terrace : 1,003 Sq.Ft.
Total Area : 1,710 Sq.Ft.

1st Floor

Unit # 02 & 03 Apartment Area : 1,968 Sq.Ft. Terrace : 3,181 Sq.Ft. Total Area

1st Floor

Unit # 01 & 04 : 1BR Type 1(A)
Apartment Area : 708 Sq.Ft
Balcony : 93 Sq.Ft.
Total Area : 801 Sq.Ft.

Typical Floor 1 (2<sup>nd</sup> - 4<sup>th</sup> & 7<sup>th</sup>)

Downtown Dubai

Unit # 02 & 03 : 2BR Type 1(A)
Apartment Area : 1,212 Sq.Ft.
Balcony : 111 Sq.Ft.
Total Area : 1,322 Sq.Ft.