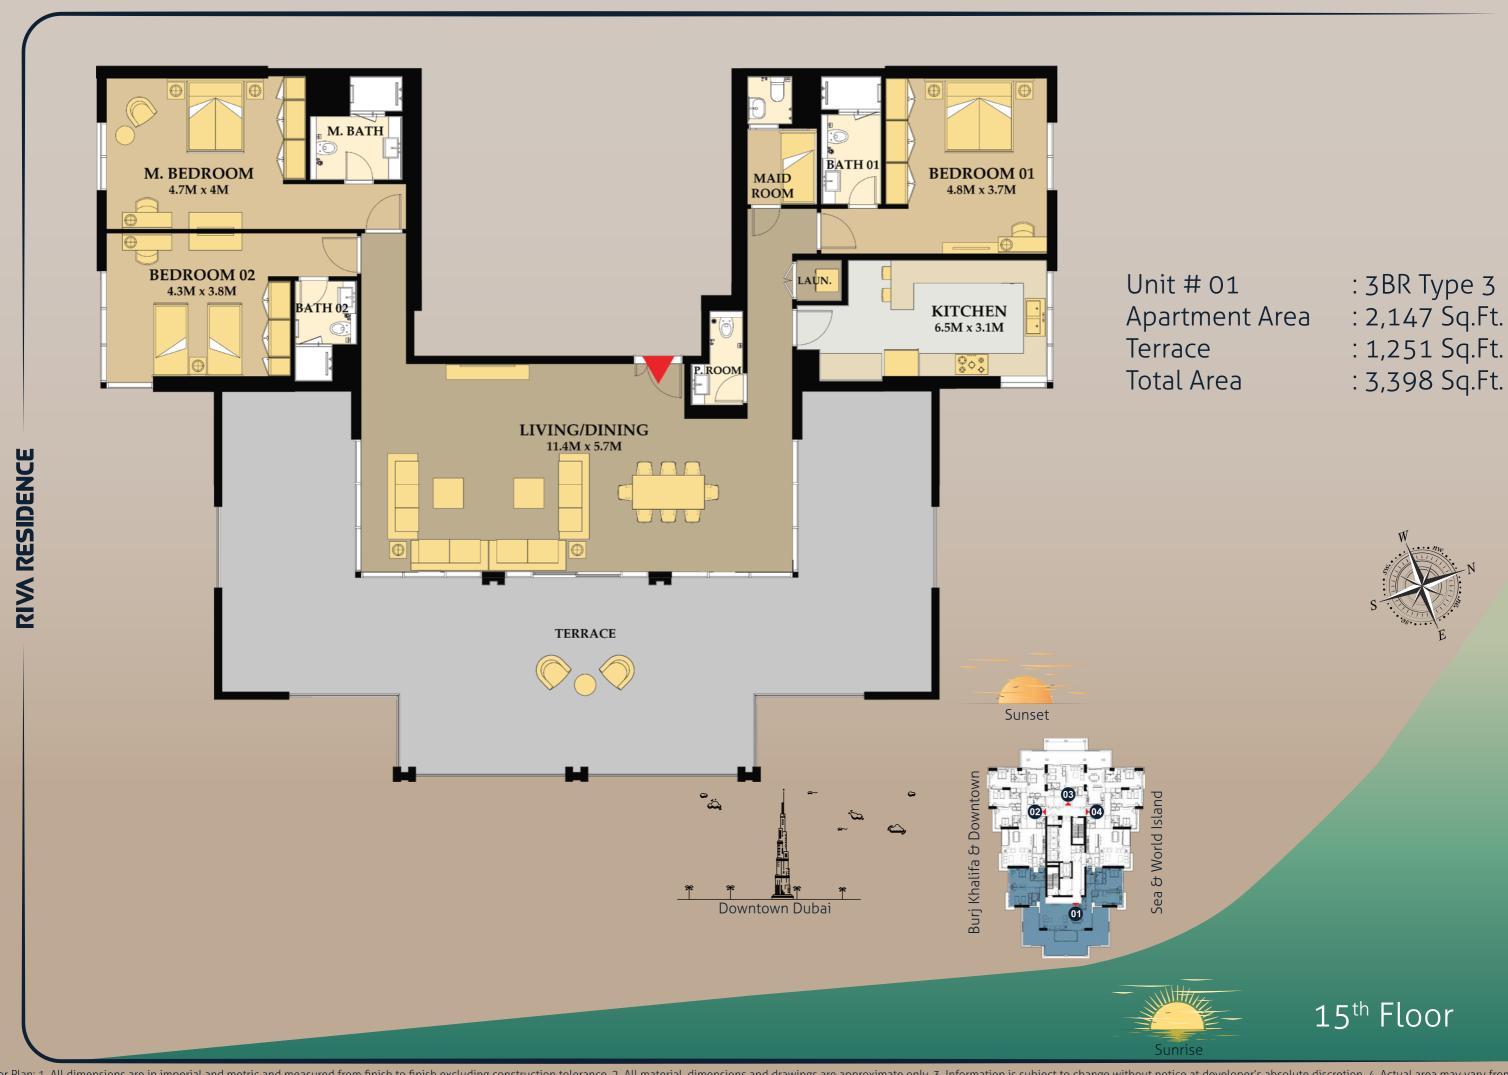

Typical Floor 3 (12<sup>th</sup> - 14<sup>th</sup>)

Unit # 02 & 04 : 3BR Type 4
Apartment Area : 1,981 Sq.Ft.
Balcony : 66 Sq.Ft.
Total Area : 2,047 Sq.Ft.

: 3BR Type 3(A)

: 2,148 Sq.Ft.

: 110 Sq.Ft.

: 2,258 Sq.Ft.