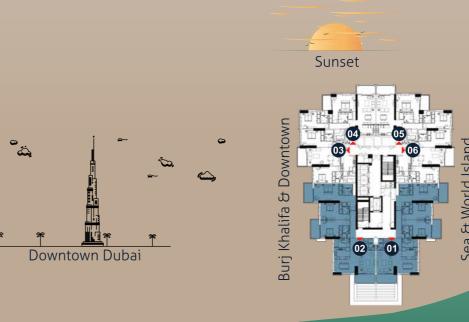

1st Floor

Unit # 01 & 04 : 1BR Type 1(A)
Apartment Area : 708 Sq.Ft
Balcony : 93 Sq.Ft.
Total Area : 801 Sq.Ft.

Typical Floor 1 (2<sup>nd</sup> - 4<sup>th</sup> & 7<sup>th</sup>)

Downtown Dubai

Unit # 02 & 03 : 2BR Type 1(A)
Apartment Area : 1,212 Sq.Ft.
Balcony : 111 Sq.Ft.
Total Area : 1,322 Sq.Ft.

Unit # 05 & 11 : 1BR Type 2(A)

Apartment Area : 855 Sq.Ft.
Balcony : 93 Sq.Ft.
Total Area : 948 Sq.Ft.

Unit # 06 & 10 : 1BR Type 3(A)
Apartment Area : 803 Sq.Ft.
Balcony : 99 Sq.Ft.
Total Area : 902 Sq.Ft.

Unit # 07 & 09 : 1BR Type 4
Apartment Area : 878 Sq.Ft.
Balcony : 80 Sq.Ft.
Total Area : 958 Sq.Ft.

Unit # 08 : 1BR Type 5
Apartment Area : 880 Sq.Ft.
Balcony : 203 Sq.Ft.
Total Area : 1,083 Sq.Ft.

Unit # 02 & 03 : 2BR Type 1(A)
Apartment Area : 1,212 Sq.Ft.
Balcony : 111 Sq.Ft.
Total Area : 1,322 Sq.Ft.