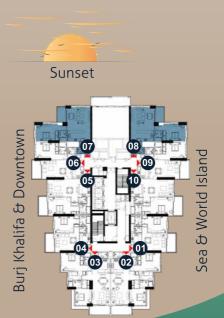

Unit # 03 & 07 : 2BR Type 2
Apartment Area : 1,289 Sq.Ft.
Balcony : 192 Sq.Ft.
Total Area : 1,481 Sq.Ft.

Sunset

Typical Floor 2 (8<sup>th</sup> - 10<sup>th</sup>)

Unit # 04 & 06 : 2BR Type 3
Apartment Area : 1,264 Sq.Ft.
Balcony : 80 Sq.Ft.
Total Area : 1,343 Sq.Ft.

Typical Floor 2 (8<sup>th</sup> - 10<sup>th</sup>)

Downtown Dubai

Unit # 05 : 1BR Type 5
Apartment Area : 881 Sq.Ft.
Balcony : 203 Sq.Ft.
Total Area : 1,084 Sq.Ft.

Typical Floor 2 (8<sup>th</sup> - 10<sup>th</sup>)

Unit # 03 & 06 : 2BR Type 4
Apartment Area : 1,237 Sq.Ft.
Balcony : 99 Sq.Ft.
Total Area : 1,336 Sq.Ft.

Sunset

Unit # 01 & 02 : 3BR Type 2(A)
Apartment Area : 1,939 Sq.Ft.
Balcony : 297 Sq.Ft.
Total Area : 2,235 Sq.Ft.