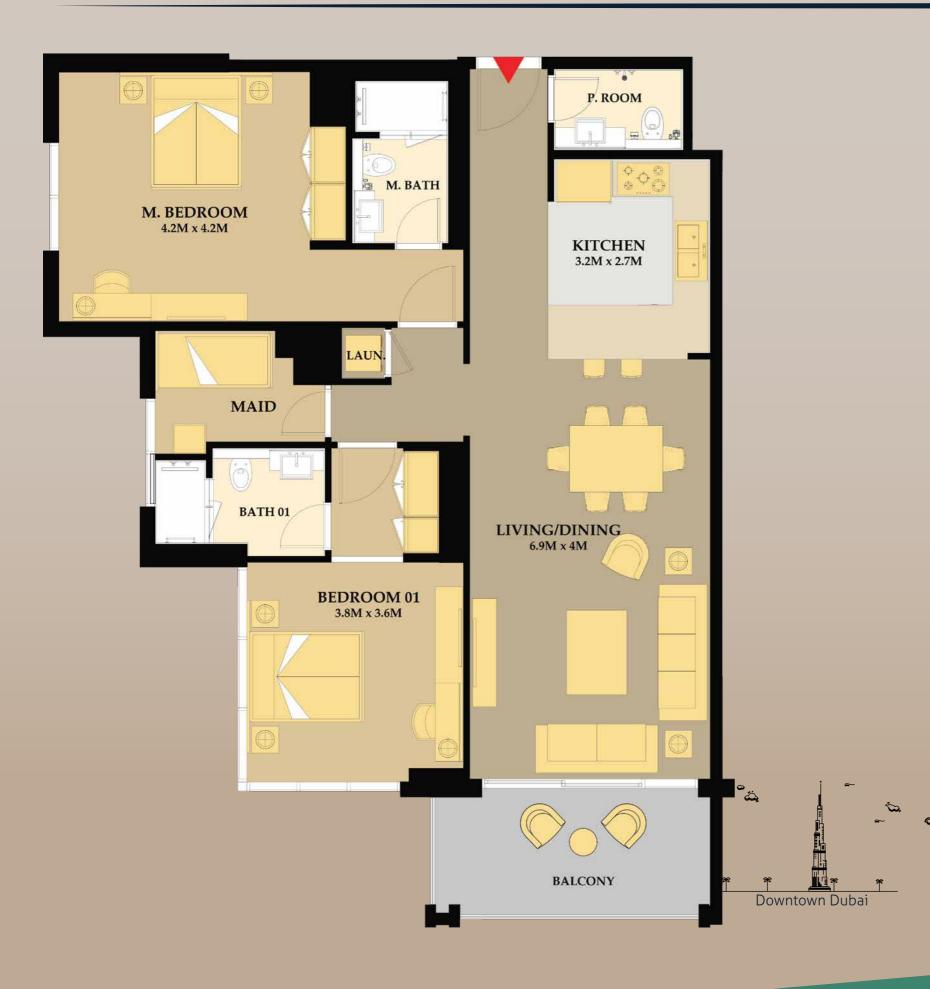

Unit # 03 & 06 : 2BR Type 4
Apartment Area : 1,237 Sq.Ft.
Balcony : 99 Sq.Ft.
Total Area : 1,336 Sq.Ft.

Sunset

Unit # 01 & 02 : 3BR Type 2(A)
Apartment Area : 1,939 Sq.Ft.
Balcony : 297 Sq.Ft.
Total Area : 2,235 Sq.Ft.