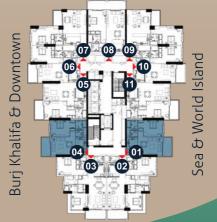

Unit # 03 & 07 : 2BR Type 2
Apartment Area : 1,289 Sq.Ft.
Balcony : 192 Sq.Ft.
Total Area : 1,481 Sq.Ft.

Sunset

Typical Floor 2 (8<sup>th</sup> - 10<sup>th</sup>)

Unit # 04 & 06 : 2BR Type 3
Apartment Area : 1,264 Sq.Ft.
Balcony : 80 Sq.Ft.
Total Area : 1,343 Sq.Ft.

Typical Floor 2 (8<sup>th</sup> - 10<sup>th</sup>)

Downtown Dubai

Unit # 05 : 1BR Type 5
Apartment Area : 881 Sq.Ft.
Balcony : 203 Sq.Ft.
Total Area : 1,084 Sq.Ft.

Typical Floor 2 (8<sup>th</sup> - 10<sup>th</sup>)

Unit # 03 & 06 : 2BR Type 4
Apartment Area : 1,237 Sq.Ft.
Balcony : 99 Sq.Ft.
Total Area : 1,336 Sq.Ft.

Sunset

Unit # 01 & 02 : 3BR Type 2(A)
Apartment Area : 1,939 Sq.Ft.
Balcony : 297 Sq.Ft.
Total Area : 2,235 Sq.Ft.