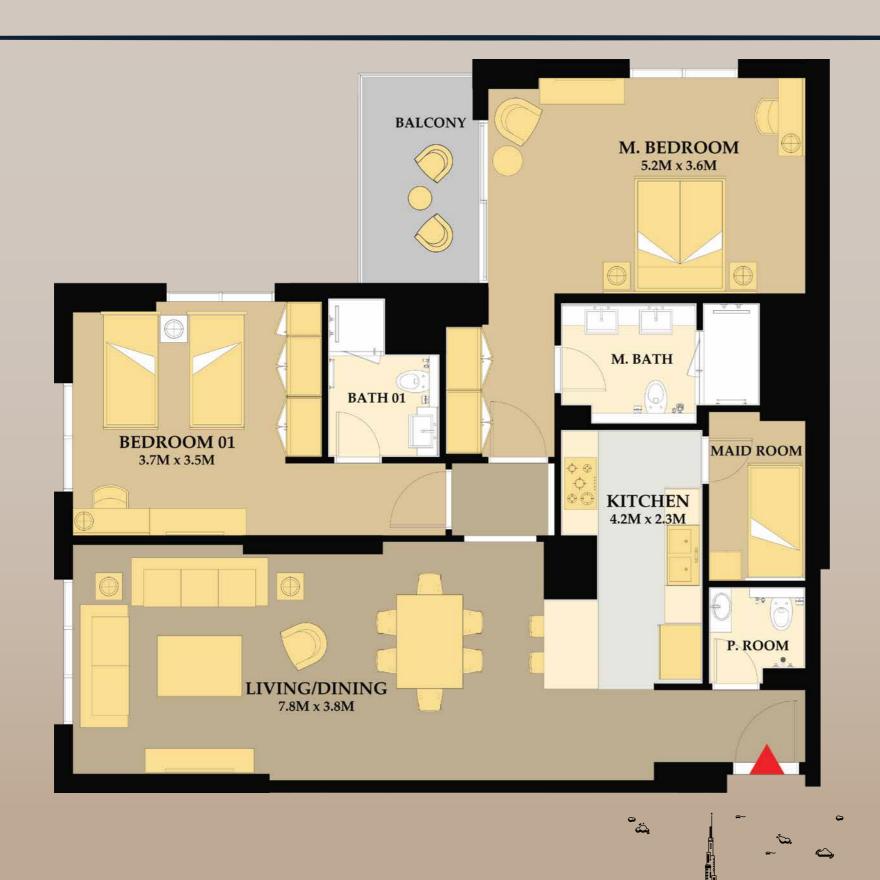

BATH .

BALCONY

LIVING/DINING 9.1M x 5.2M

Unit # 03 & 06 : 2BR Type 4
Apartment Area : 1,237 Sq.Ft.
Balcony : 99 Sq.Ft.
Total Area : 1,336 Sq.Ft.

Typical Floor 3 (12<sup>th</sup> - 14<sup>th</sup>)

Unit # 04 & 05 : 2BR Type 5
Apartment Area : 1,323 Sq.Ft.
Balcony : 181 Sq.Ft.
Total Area : 1,504 Sq.Ft.