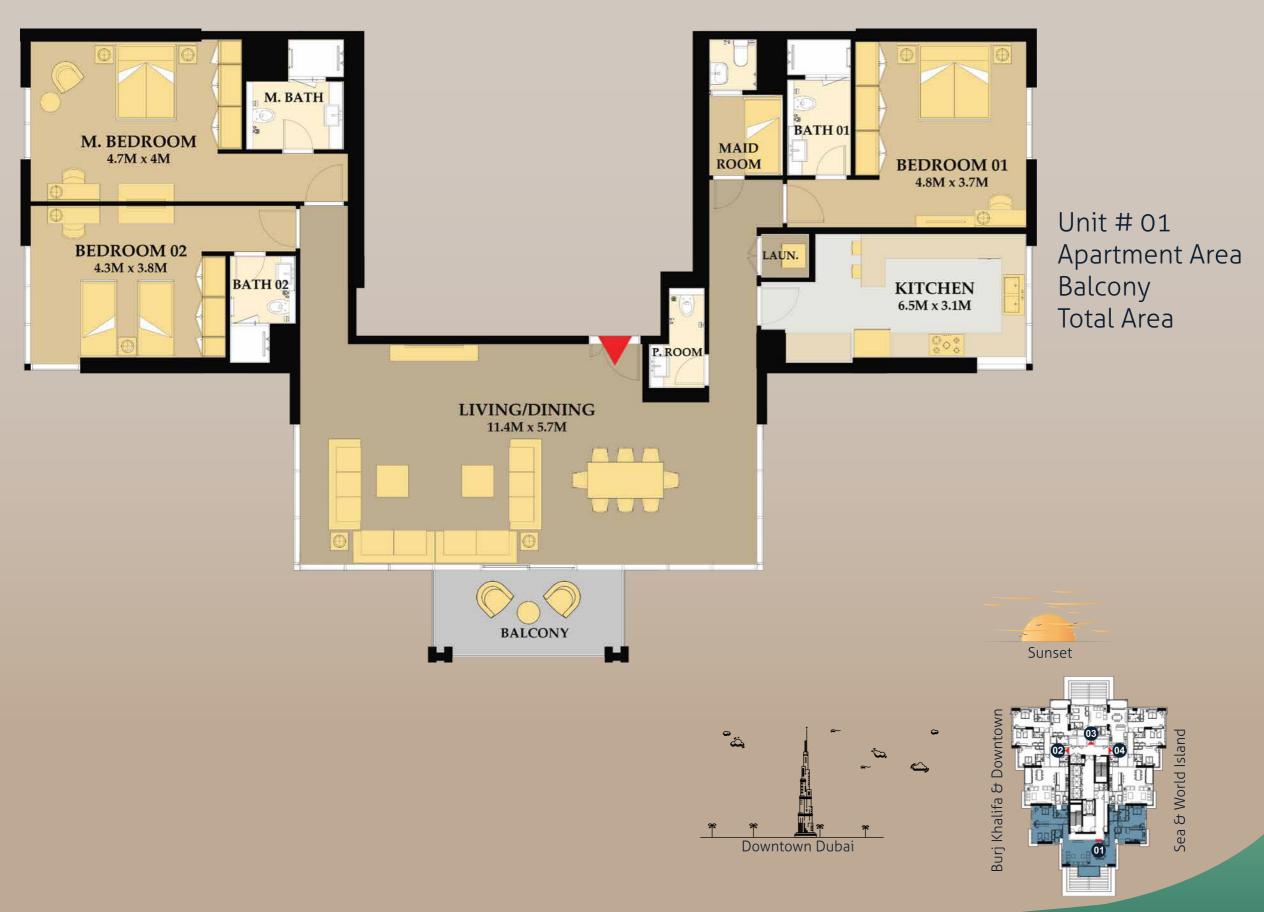

## FLOOR PLANS

For Enquiry 04 303 9333 | www.rivaresidence.net

Unit # 01 & 04 : 1BR Type 1
Apartment Area : 707 Sq.Ft.
Terrace : 1,003 Sq.Ft.
Total Area : 1,710 Sq.Ft.

1st Floor

Unit # 02 & 03 Apartment Area : 1,968 Sq.Ft. Terrace : 3,181 Sq.Ft. Total Area