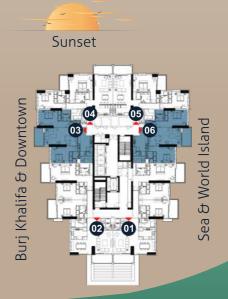

Sunset

Unit # 05 & 10 : 1BR Type 2(A)
Apartment Area : 855 Sq.Ft.
Balcony : 93 Sq.Ft.
Total Area : 948 Sq.Ft.

Unit # 06 & 09 : 1BR Type 3(A) : 803 Sq.Ft. Apartment Area

: 99 Sq.Ft. Balcony Total Area : 902 Sq.Ft.

Unit # 07 & 08 : 1BR Type 4
Apartment Area : 878 Sq.Ft.
Balcony : 80 Sq.Ft.
Total Area : 958 Sq.Ft.

Unit # 02 & 03 : 2BR Type 1(A)
Apartment Area : 1,212 Sq.Ft.
Balcony : 111 Sq.Ft.
Total Area : 1,322 Sq.Ft.

Sunset

Unit # 05 & 10 : 1BR Type 2(A)
Apartment Area : 855 Sq.Ft.
Balcony : 93 Sq.Ft.
Total Area : 948 Sq.Ft.

Unit # 07 & 08 : 1BR Type 4
Apartment Area : 878 Sq.Ft.
Balcony : 80 Sq.Ft.
Total Area : 958 Sq.Ft.