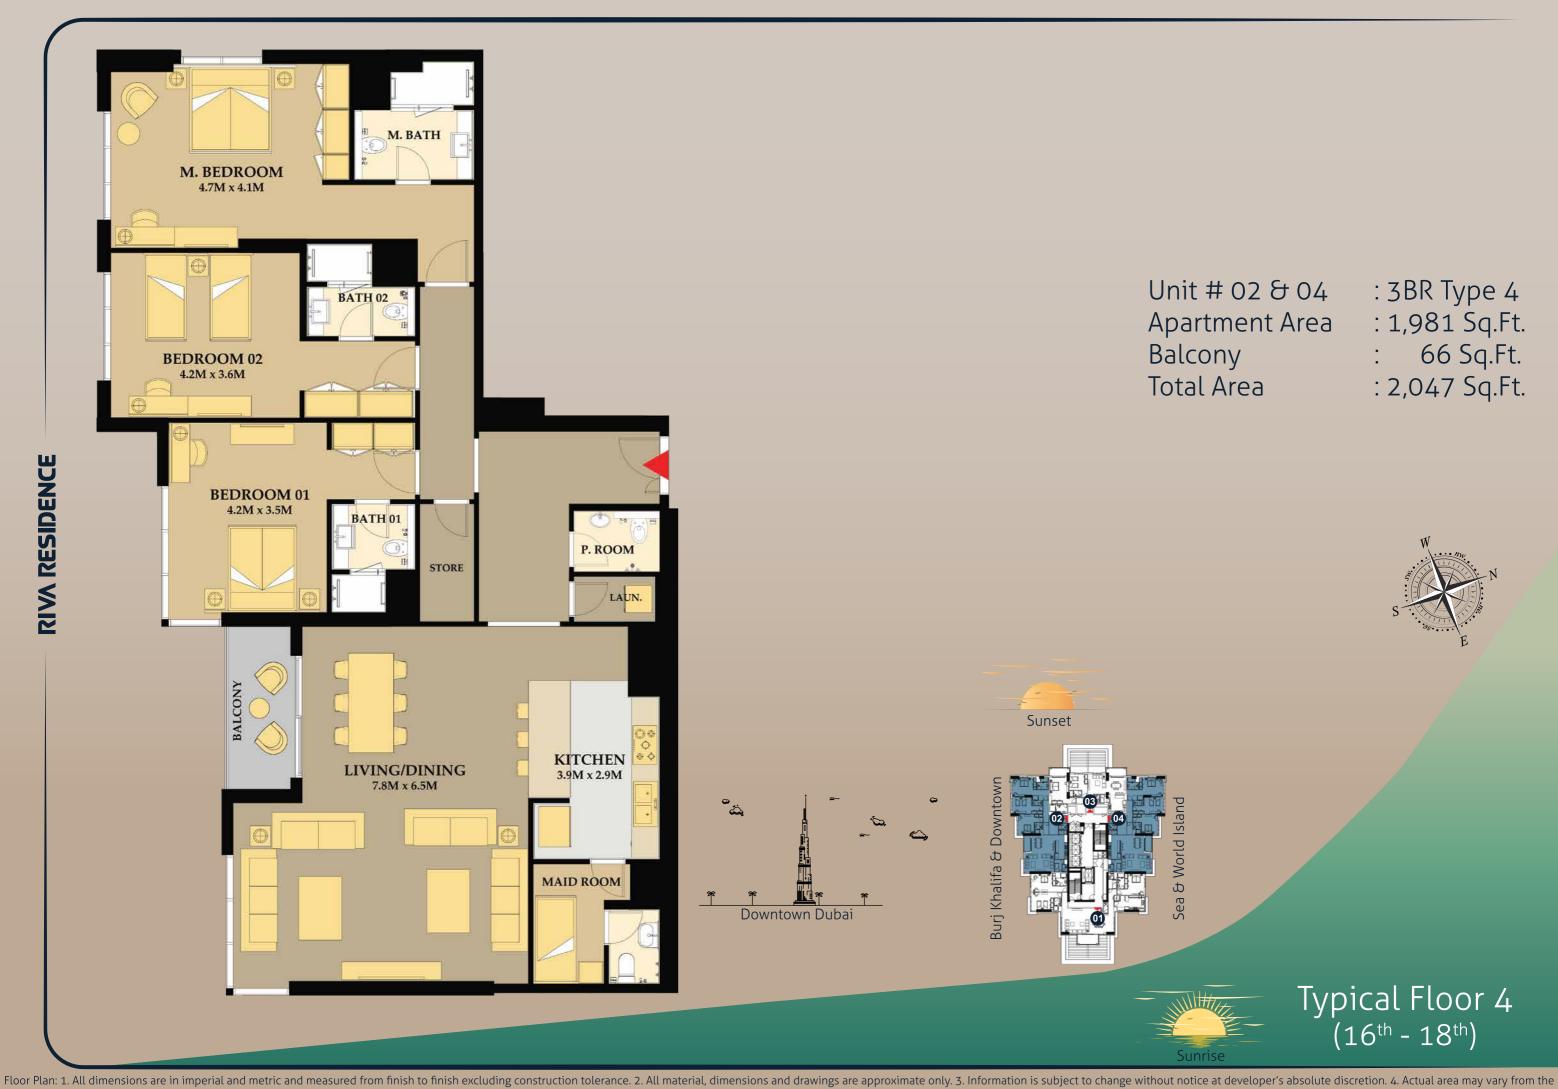

Typical Floor 3 (12<sup>th</sup> - 14<sup>th</sup>)

Unit # 02 & 04 : 3BR Type 4
Apartment Area : 1,981 Sq.Ft.
Balcony : 66 Sq.Ft.
Total Area : 2,047 Sq.Ft.

: 3BR Type 3(A)

: 2,148 Sq.Ft.

: 110 Sq.Ft.

: 2,258 Sq.Ft.