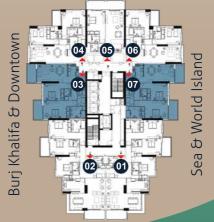

1st Floor

Unit # 01 & 04 : 1BR Type 1(A)
Apartment Area : 708 Sq.Ft
Balcony : 93 Sq.Ft.
Total Area : 801 Sq.Ft.

Typical Floor 1 (2<sup>nd</sup> - 4<sup>th</sup> & 7<sup>th</sup>)

Downtown Dubai

Unit # 02 & 03 : 2BR Type 1(A)
Apartment Area : 1,212 Sq.Ft.
Balcony : 111 Sq.Ft.
Total Area : 1,322 Sq.Ft.

Unit # 05 & 11 : 1BR Type 2(A)

Apartment Area : 855 Sq.Ft.
Balcony : 93 Sq.Ft.
Total Area : 948 Sq.Ft.

Unit # 06 & 10 : 1BR Type 3(A)
Apartment Area : 803 Sq.Ft.
Balcony : 99 Sq.Ft.
Total Area : 902 Sq.Ft.

Unit # 07 & 09 : 1BR Type 4
Apartment Area : 878 Sq.Ft.
Balcony : 80 Sq.Ft.
Total Area : 958 Sq.Ft.

Unit # 08 : 1BR Type 5
Apartment Area : 880 Sq.Ft.
Balcony : 203 Sq.Ft.
Total Area : 1,083 Sq.Ft.

Unit # 02 & 03 : 2BR Type 1(A)
Apartment Area : 1,212 Sq.Ft.
Balcony : 111 Sq.Ft.
Total Area : 1,322 Sq.Ft.