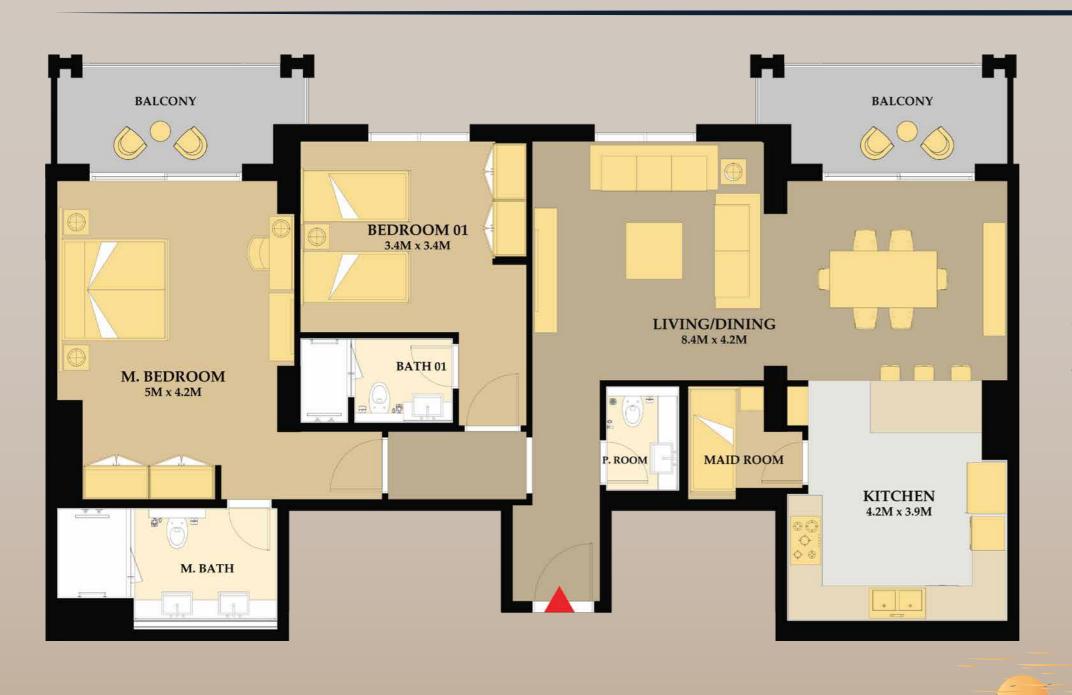

Sunset

Typical Floor 5 (20<sup>th</sup> - 22<sup>nd</sup>)

Unit # 02 : 2BR Type 5(A)
Apartment Area : 1,209 Sq.Ft.
Balcony : 180 Sq.Ft.
Total Area : 1,389 Sq.Ft.

Sunset

Typical Floor 6 (23<sup>rd</sup> - 24<sup>th</sup>)