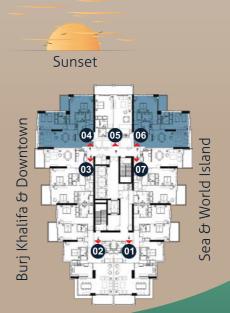

Unit # 05 & 11 : 1BR Type 2(A)

Apartment Area : 855 Sq.Ft.
Balcony : 93 Sq.Ft.
Total Area : 948 Sq.Ft.

Unit # 06 & 10 : 1BR Type 3(A)
Apartment Area : 803 Sq.Ft.
Balcony : 99 Sq.Ft.
Total Area : 902 Sq.Ft.

Unit # 07 & 09 : 1BR Type 4
Apartment Area : 878 Sq.Ft.
Balcony : 80 Sq.Ft.
Total Area : 958 Sq.Ft.

Unit # 08 : 1BR Type 5
Apartment Area : 880 Sq.Ft.
Balcony : 203 Sq.Ft.
Total Area : 1,083 Sq.Ft.

Unit # 02 & 03 : 2BR Type 1(A)
Apartment Area : 1,212 Sq.Ft.
Balcony : 111 Sq.Ft.
Total Area : 1,322 Sq.Ft.

Sunset

Unit # 05 & 10 : 1BR Type 2(A)
Apartment Area : 855 Sq.Ft.
Balcony : 93 Sq.Ft.
Total Area : 948 Sq.Ft.

Unit # 06 & 09 : 1BR Type 3(A) : 803 Sq.Ft. Apartment Area

: 99 Sq.Ft. Balcony Total Area : 902 Sq.Ft.

Unit # 07 & 08 : 1BR Type 4
Apartment Area : 878 Sq.Ft.
Balcony : 80 Sq.Ft.
Total Area : 958 Sq.Ft.

Unit # 02 & 03 : 2BR Type 1(A)
Apartment Area : 1,212 Sq.Ft.
Balcony : 111 Sq.Ft.
Total Area : 1,322 Sq.Ft.

Sunset

Unit # 05 & 10 : 1BR Type 2(A)
Apartment Area : 855 Sq.Ft.
Balcony : 93 Sq.Ft.
Total Area : 948 Sq.Ft.

Unit # 07 & 08 : 1BR Type 4
Apartment Area : 878 Sq.Ft.
Balcony : 80 Sq.Ft.
Total Area : 958 Sq.Ft.

Unit # 03 & 07 : 2BR Type 2
Apartment Area : 1,289 Sq.Ft.
Balcony : 192 Sq.Ft.
Total Area : 1,481 Sq.Ft.

Sunset

Typical Floor 2 (8<sup>th</sup> - 10<sup>th</sup>)

Unit # 04 & 06 : 2BR Type 3
Apartment Area : 1,264 Sq.Ft.
Balcony : 80 Sq.Ft.
Total Area : 1,343 Sq.Ft.

Typical Floor 2 (8<sup>th</sup> - 10<sup>th</sup>)

Downtown Dubai

Unit # 05 : 1BR Type 5
Apartment Area : 881 Sq.Ft.
Balcony : 203 Sq.Ft.
Total Area : 1,084 Sq.Ft.

Typical Floor 2 (8<sup>th</sup> - 10<sup>th</sup>)

Unit # 03 & 06 : 2BR Type 4
Apartment Area : 1,237 Sq.Ft.
Balcony : 99 Sq.Ft.
Total Area : 1,336 Sq.Ft.

Sunset

Unit # 01 & 02 : 3BR Type 2(A)
Apartment Area : 1,939 Sq.Ft.
Balcony : 297 Sq.Ft.
Total Area : 2,235 Sq.Ft.