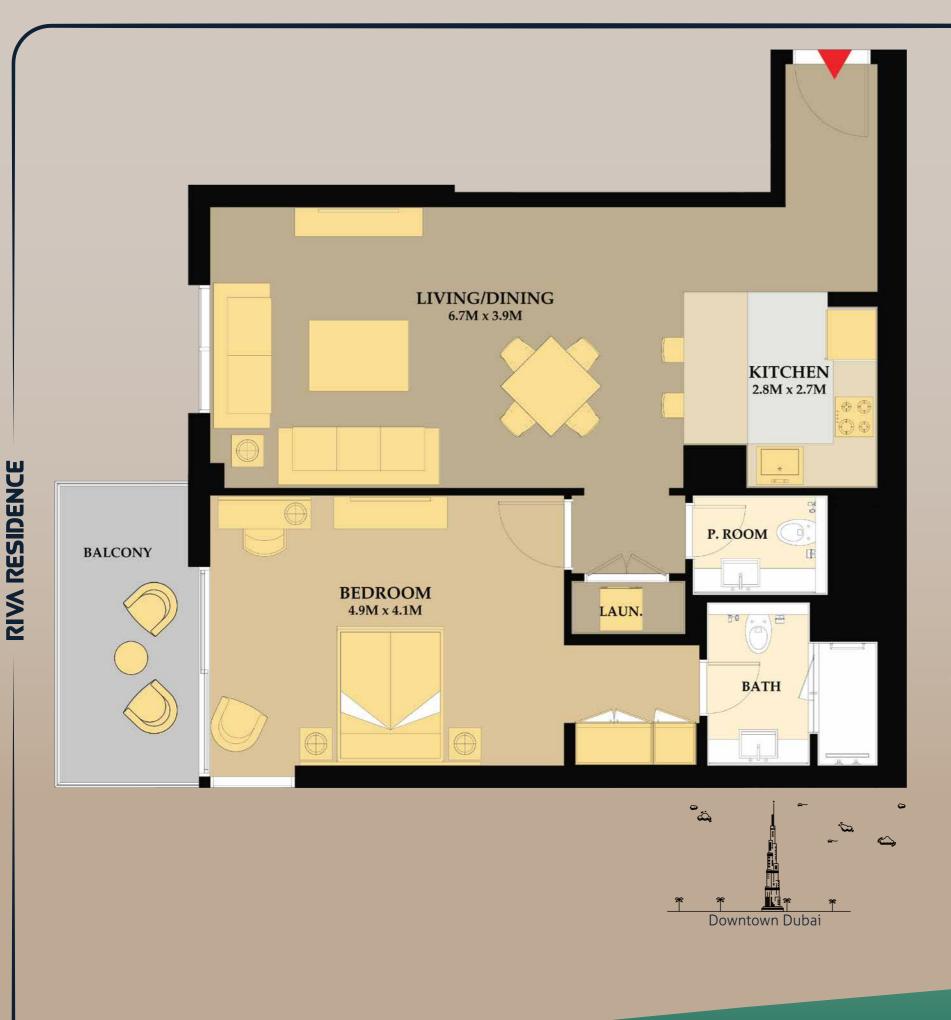

## FLOOR PLANS

For Enquiry 04 303 9333 | www.rivaresidence.net

Unit # 01 & 04 : 1BR Type 1
Apartment Area : 707 Sq.Ft.
Terrace : 1,003 Sq.Ft.
Total Area : 1,710 Sq.Ft.

1st Floor

Unit # 02 & 03 Apartment Area : 1,968 Sq.Ft. Terrace : 3,181 Sq.Ft. Total Area