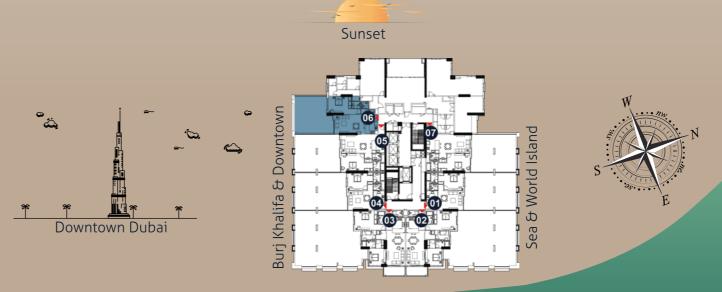

1st Floor

Unit # 01 & 04 : 1BR Type 1(A)
Apartment Area : 708 Sq.Ft
Balcony : 93 Sq.Ft.
Total Area : 801 Sq.Ft.

Typical Floor 1 (2<sup>nd</sup> - 4<sup>th</sup> & 7<sup>th</sup>)

Downtown Dubai

Unit # 02 & 03 : 2BR Type 1(A)
Apartment Area : 1,212 Sq.Ft.
Balcony : 111 Sq.Ft.
Total Area : 1,322 Sq.Ft.

Unit # 05 & 11 : 1BR Type 2(A)

Apartment Area : 855 Sq.Ft.
Balcony : 93 Sq.Ft.
Total Area : 948 Sq.Ft.

Unit # 06 & 10 : 1BR Type 3(A)
Apartment Area : 803 Sq.Ft.
Balcony : 99 Sq.Ft.
Total Area : 902 Sq.Ft.

Unit # 07 & 09 : 1BR Type 4
Apartment Area : 878 Sq.Ft.
Balcony : 80 Sq.Ft.
Total Area : 958 Sq.Ft.

Unit # 08 : 1BR Type 5
Apartment Area : 880 Sq.Ft.
Balcony : 203 Sq.Ft.
Total Area : 1,083 Sq.Ft.

Unit # 02 & 03 : 2BR Type 1(A)
Apartment Area : 1,212 Sq.Ft.
Balcony : 111 Sq.Ft.
Total Area : 1,322 Sq.Ft.