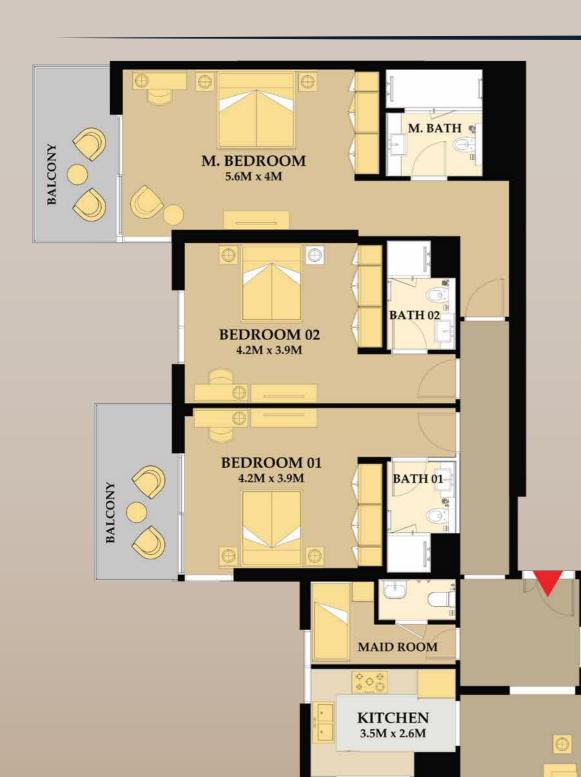

ny : 93 Sq.Ft.
Total Area : 948 Sq.Ft.











Unit # 07 & 08 : 1BR Type 4
Apartment Area : 878 Sq.Ft.
Balcony : 80 Sq.Ft.
Total Area : 958 Sq.Ft.











Unit # 03 & 07 : 2BR Type 2
Apartment Area : 1,289 Sq.Ft.
Balcony : 192 Sq.Ft.
Total Area : 1,481 Sq.Ft.







Sunset



Typical Floor 2 (8<sup>th</sup> - 10<sup>th</sup>)



Unit # 04 & 06 : 2BR Type 3
Apartment Area : 1,264 Sq.Ft.
Balcony : 80 Sq.Ft.
Total Area : 1,343 Sq.Ft.







Typical Floor 2 (8<sup>th</sup> - 10<sup>th</sup>)

Downtown Dubai



Unit # 05 : 1BR Type 5
Apartment Area : 881 Sq.Ft.
Balcony : 203 Sq.Ft.
Total Area : 1,084 Sq.Ft.







Typical Floor 2 (8<sup>th</sup> - 10<sup>th</sup>)





Unit # 03 & 06 : 2BR Type 4
Apartment Area : 1,237 Sq.Ft.
Balcony : 99 Sq.Ft.
Total Area : 1,336 Sq.Ft.





Sunset







Unit # 01 & 02 : 3BR Type 2(A)
Apartment Area : 1,939 Sq.Ft.
Balcony : 297 Sq.Ft.
Total Area : 2,235 Sq.Ft.





BATH .

BALCONY

LIVING/DINING 9.1M x 5.2M

Unit # 03 & 06 : 2BR Type 4
Apartment Area : 1,237 Sq.Ft.
Balcony : 99 Sq.Ft.
Total Area : 1,336 Sq.Ft.







Typical Floor 3 (12<sup>th</sup> - 14<sup>th</sup>)



Unit # 04 & 05 : 2BR Type 5
Apartment Area : 1,323 Sq.Ft.
Balcony : 181 Sq.Ft.
Total Area : 1,504 Sq.Ft.







Typical Floor 3 (12<sup>th</sup> - 14<sup>th</sup>)





Unit # 02 & 04 : 3BR Type 4
Apartment Area : 1,981 Sq.Ft.
Balcony : 66 Sq.Ft.
Total Area : 2,047 Sq.Ft.















: 3BR Type 3(A)

: 2,148 Sq.Ft.

: 110 Sq.Ft.

: 2,258 Sq.Ft.



Typical Floor 4 (16<sup>th</sup> - 18<sup>th</sup>)





Unit # 03 : 2BR Type 5(A)
Apartment Area : 1,333 Sq.Ft.
Balcony :