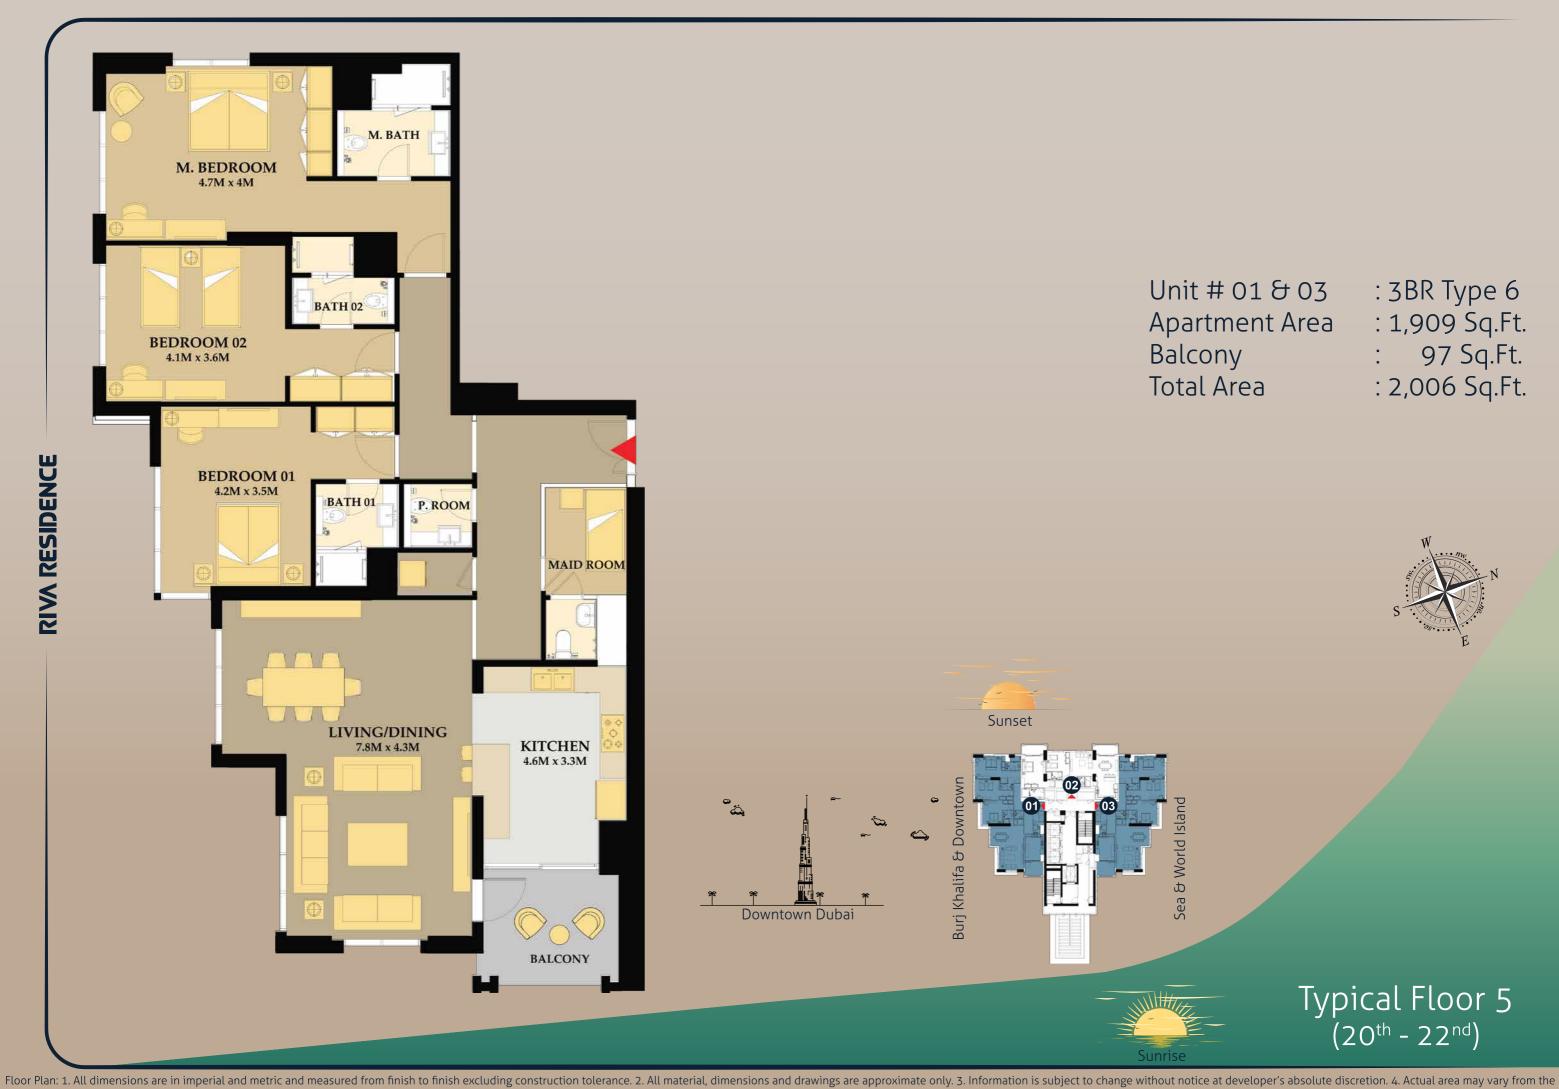

Sunset

Typical Floor 5 (20<sup>th</sup> - 22<sup>nd</sup>)

Unit # 02 : 2BR Type 5(A)
Apartment Area : 1,209 Sq.Ft.
Balcony : 180 Sq.Ft.
Total Area : 1,389 Sq.Ft.

Sunset

Typical Floor 6 (23<sup>rd</sup> - 24<sup>th</sup>)