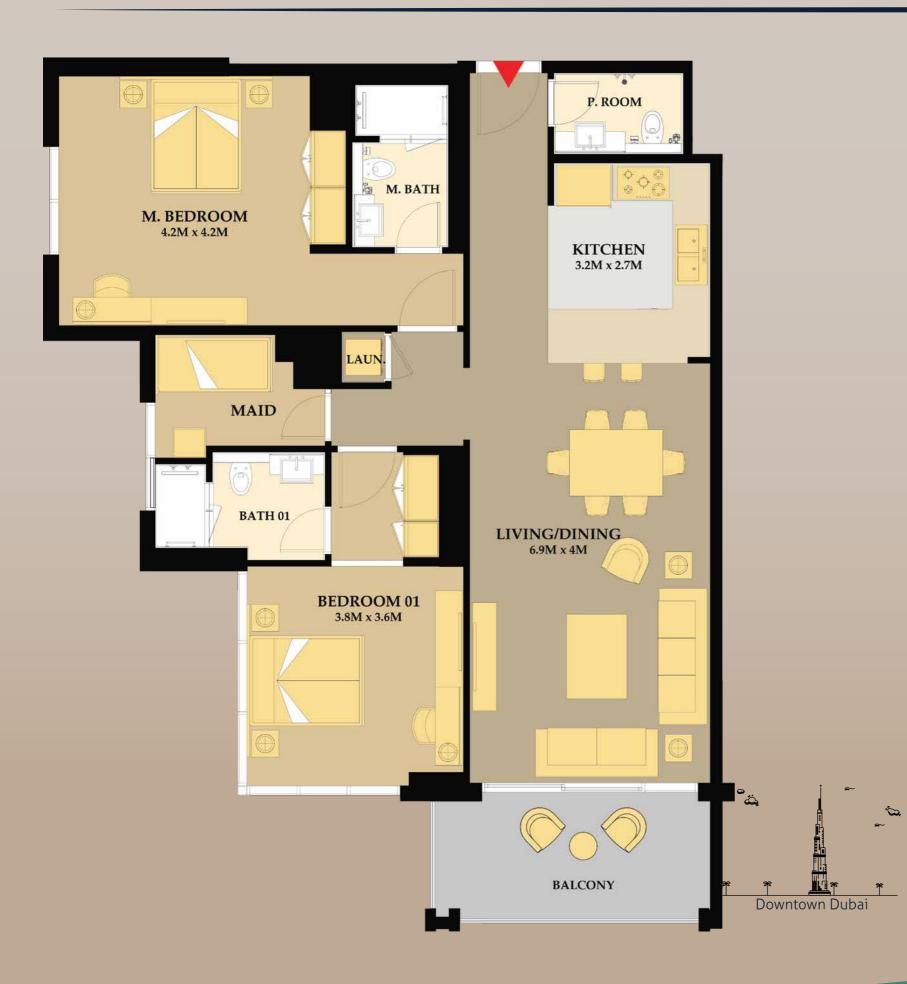

Unit # 03 & 06 : 2BR Type 4
Apartment Area : 1,237 Sq.Ft.
Balcony : 99 Sq.Ft.
Total Area : 1,336 Sq.Ft.

Sunset

Unit # 01 & 02 : 3BR Type 2(A)
Apartment Area : 1,939 Sq.Ft.
Balcony : 297 Sq.Ft.
Total Area : 2,235 Sq.Ft.