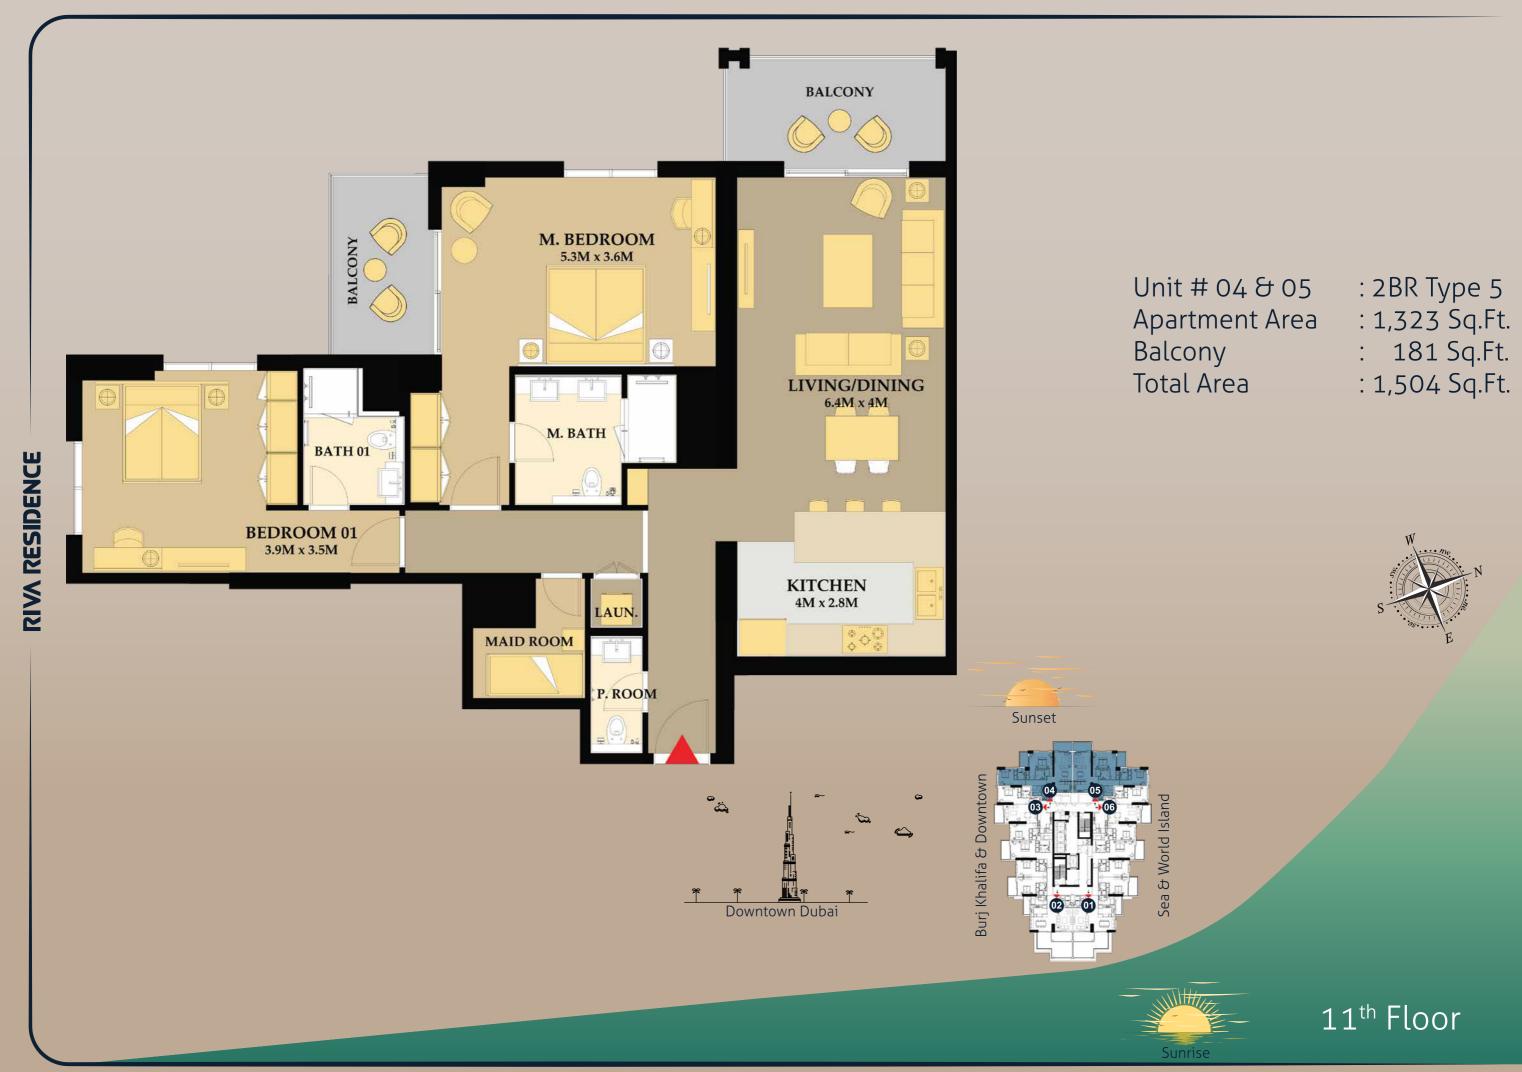

BATH .

BALCONY

LIVING/DINING 9.1M x 5.2M

Unit # 03 & 06 : 2BR Type 4
Apartment Area : 1,237 Sq.Ft.
Balcony : 99 Sq.Ft.
Total Area : 1,336 Sq.Ft.

Typical Floor 3 (12<sup>th</sup> - 14<sup>th</sup>)

Unit # 04 & 05 : 2BR Type 5
Apartment Area : 1,323 Sq.Ft.
Balcony : 181 Sq.Ft.
Total Area : 1,504 Sq.Ft.