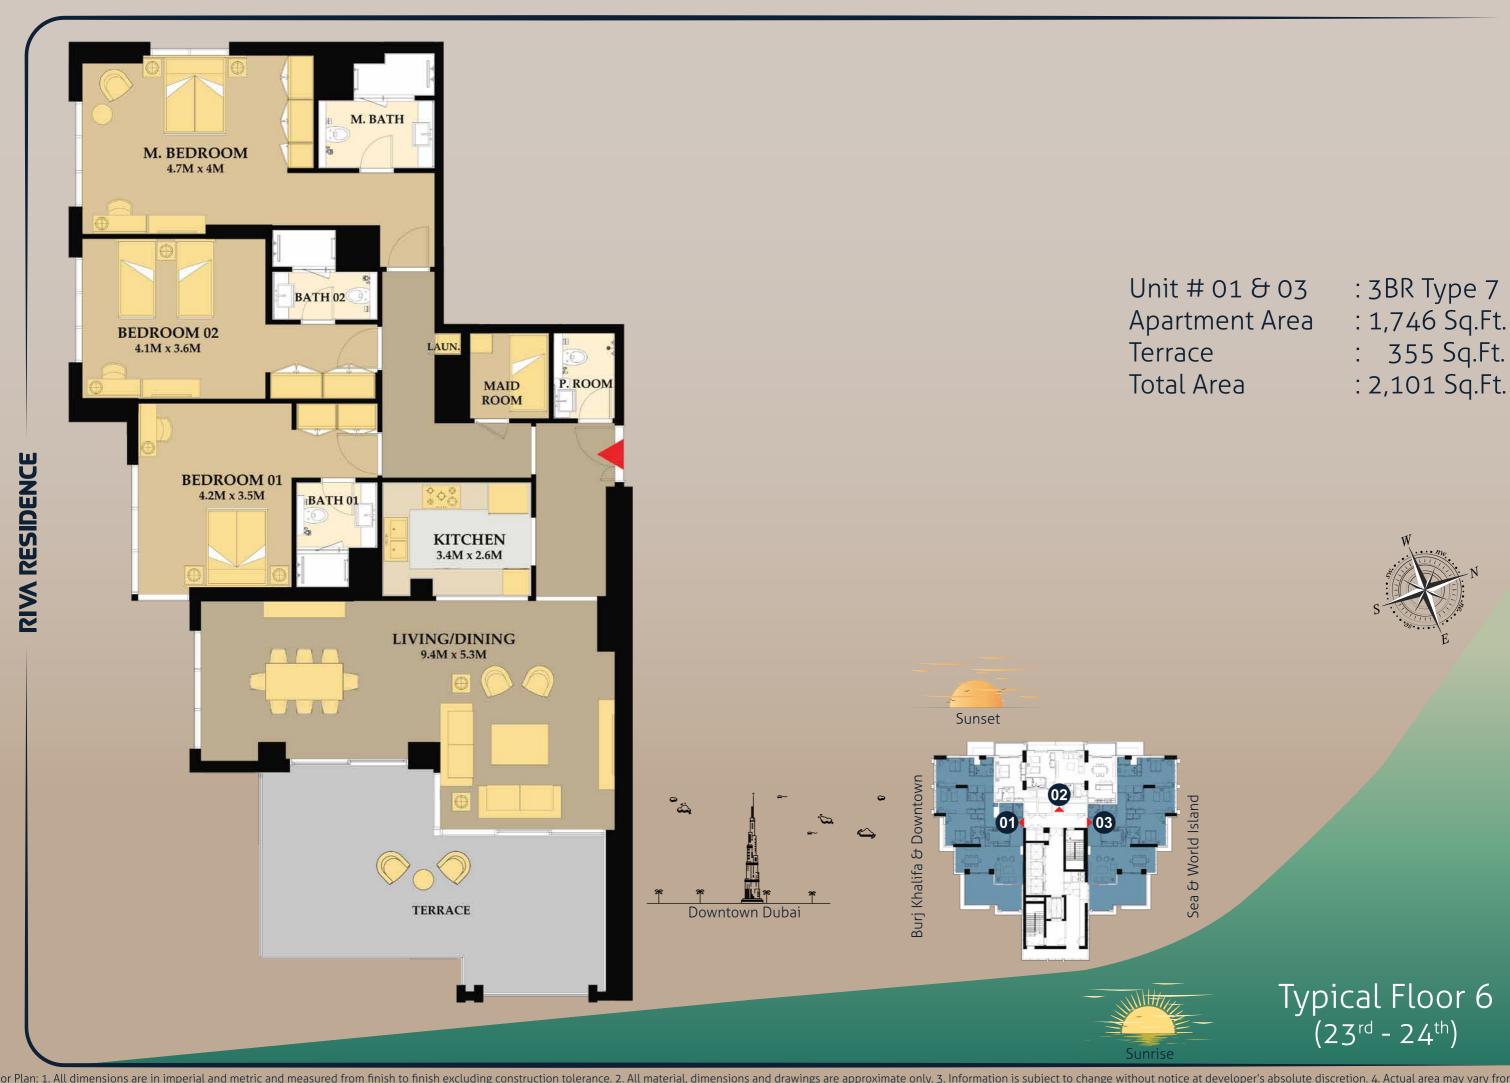

Sunset

Typical Floor 5 (20<sup>th</sup> - 22<sup>nd</sup>)

Unit # 02 : 2BR Type 5(A)
Apartment Area : 1,209 Sq.Ft.
Balcony : 180 Sq.Ft.
Total Area : 1,389 Sq.Ft.

Sunset

Typical Floor 6 (23<sup>rd</sup> - 24<sup>th</sup>)