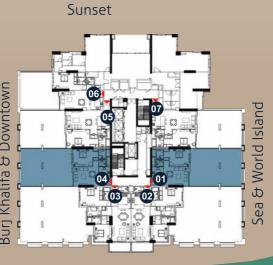

1st Floor

Unit # 01 & 04 : 1BR Type 1(A)
Apartment Area : 708 Sq.Ft
Balcony : 93 Sq.Ft.
Total Area : 801 Sq.Ft.

Typical Floor 1 (2<sup>nd</sup> - 4<sup>th</sup> & 7<sup>th</sup>)

Downtown Dubai

Unit # 02 & 03 : 2BR Type 1(A)
Apartment Area : 1,212 Sq.Ft.
Balcony : 111 Sq.Ft.
Total Area : 1,322 Sq.Ft.