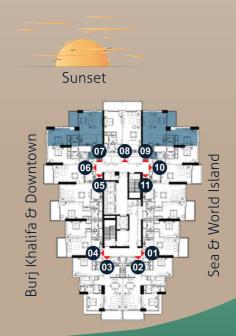

Sunset

Unit # 05 & 10 : 1BR Type 2(A)
Apartment Area : 855 Sq.Ft.
Balcony : 93 Sq.Ft.
Total Area : 948 Sq.Ft.

Unit # 06 & 09 : 1BR Type 3(A) : 803 Sq.Ft. Apartment Area

: 99 Sq.Ft. Balcony Total Area : 902 Sq.Ft.

Unit # 07 & 08 : 1BR Type 4
Apartment Area : 878 Sq.Ft.
Balcony : 80 Sq.Ft.
Total Area : 958 Sq.Ft.

Unit # 02 & 03 : 2BR Type 1(A)
Apartment Area : 1,212 Sq.Ft.
Balcony : 111 Sq.Ft.
Total Area : 1,322 Sq.Ft.

Sunset

Unit # 05 & 10 : 1BR Type 2(A)
Apartment Area : 855 Sq.Ft.
Balcony : 93 Sq.Ft.
Total Area : 948 Sq.Ft.

Unit # 07 & 08 : 1BR Type 4
Apartment Area : 878 Sq.Ft.
Balcony : 80 Sq.Ft.
Total Area : 958 Sq.Ft.

Unit # 03 & 07 : 2BR Type 2
Apartment Area : 1,289 Sq.Ft.
Balcony : 192 Sq.Ft.
Total Area : 1,481 Sq.Ft.

Sunset

Typical Floor 2 (8<sup>th</sup> - 10<sup>th</sup>)

Unit # 04 & 06 : 2BR Type 3
Apartment Area : 1,264 Sq.Ft.
Balcony : 80 Sq.Ft.
Total Area : 1,343 Sq.Ft.